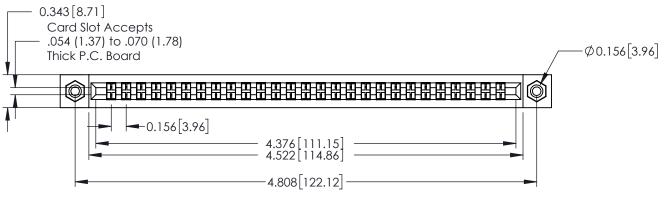

## **Mounting Option** 108-#4-40 Unified Threaded Inserts 0.343[8.71] Card Slot Accepts Thick P.C. Board

**Contact Detail** 

420-P.C. Tail .046x.015(1.17x0.38) - Tail LG.=.213(5.41) .156 [3.96] Contact Spacing with Single Centreline Row