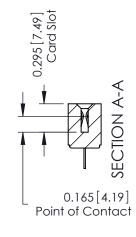

## **Mounting Option** 108-#4-40 Unified Threaded Inserts 0.343[8.71] Card Slot Accepts Thick P.C. Board

**Contact Detail** 

420-P.C. Tail .046x.015(1.17x0.38) - Tail LG.=.213(5.41) .156 [3.96] Contact Spacing with Single Centreline Row