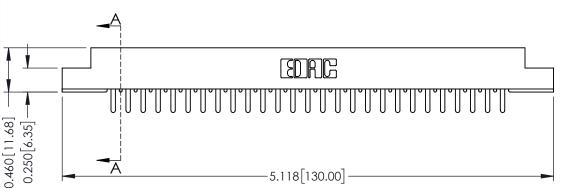

## **Mounting Option** 108-#4-40 Unified Threaded Inserts 0.343[8.71] Card Slot Accepts Thick P.C. Board

**Contact Detail** 

420-P.C. Tail .046x.015(1.17x0.38) - Tail LG.=.213(5.41) .156 [3.96] Contact Spacing with Single Centreline Row