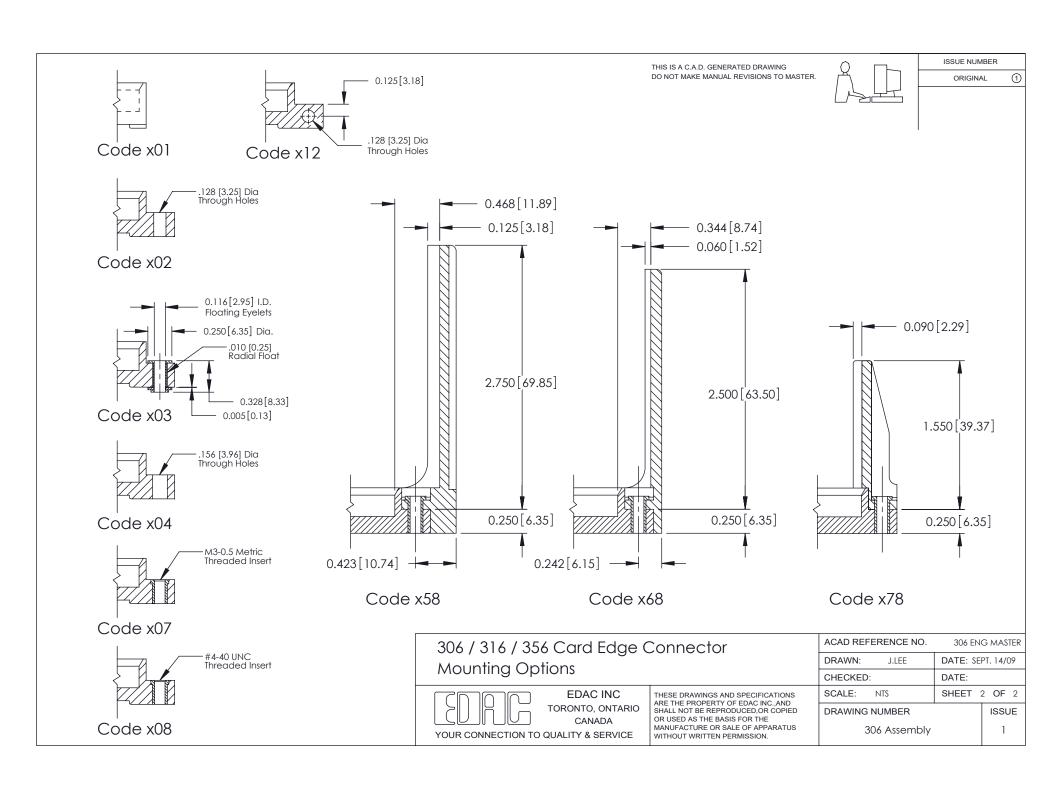

THIS IS A C.A.D. GENERATED DRAWING DO NOT MAKE MANUAL REVISIONS TO MASTER.

ISSUE NUMBER ORIGINAL

**See Accompanying Pages for:** 

**Mounting Options** 

306 / 316 / 356 Card Edge Connector Part Number: 356-027-420-108

306 Assembly