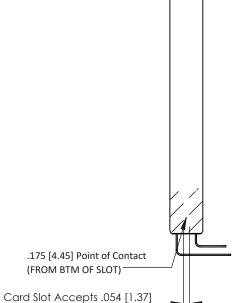

to .070 [1.78] Thick P.C. Board 307 / 357 Card Edge Connector Part Number: 357-009-459-168 **EDAC INC** THESE DRAWINGS AND SPECIFICATIONS

TORONTO, ONTARIO

CANADA

YOUR CONNECTION TO QUALITY & SERVICE

ARE THE PROPERTY OF EDAC INC.,AND SHALL NOT BE REPRODUCED, OR COPIED OR USED AS THE BASIS FOR THE MANUFACTURE OR SALE OF APPARATUS WITHOUT WRITTEN PERMISSION.