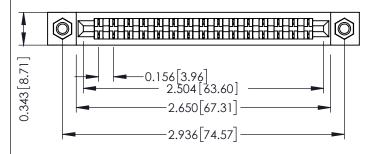

**Mounting Option** M3-0.5 Metric Threaded Inserts **Contact Detail** 

Wire Hole .089x.014(2.29x0.36) - Tail LG=.213(5.41) .156 [3.96] Contact Spacing x .200 [5.08] Row Spacing