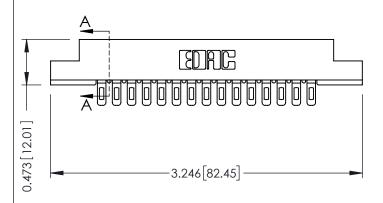

## SECTION A-A

.175 [4.45] Point of Contact (FROM BTM OF SLOT)

Card Slot Accepts .054 [1.37] to .070 [1.78] Thick P.C. Board

| 307 / 357 Card Edge Connector |
|-------------------------------|
| Part Number: 357-015-501-107  |