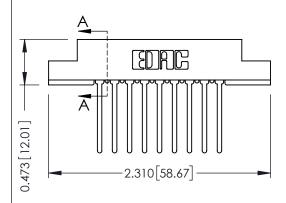

## **See Accompanying Pages for:**

- **Contact Bend Details**
- **Mounting Options**

.095 [2.41] Point of Contact (FROM BTM OF SLOT)

Card Slot Accepts .054 [1.37] to .070 [1.78] Thick P.C. Board

| 307 / 357 Card Edge Connector |
|-------------------------------|
| Part Number: 357-018-440-207  |