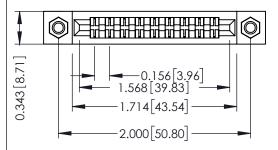

**Mounting Option** M3-0.5 Metric Threaded Inserts **Contact Detail** 

Wire Wrap .046x.013(1.17x0.33) - Tail LG=.708(17.98) .156 [3.96] Contact Spacing x .200 [5.08] Row Spacing

## **See Accompanying Pages for:**

- **Contact Bend Details**
- **Mounting Options**

.095 [2.41] Point of Contact (FROM BTM OF SLOT)

Card Slot Accepts .054 [1.37] to .070 [1.78] Thick P.C. Board

| 307 / 357 Card Edge Connector |
|-------------------------------|
| Part Number: 357-018-440-207  |