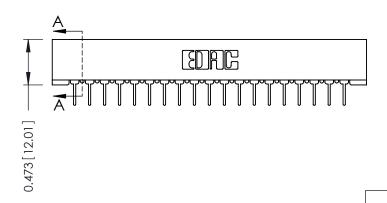

**Mounting Option** No Mounting Lugs **Contact Detail** 

PC Tail .023x.013(0.58x0.33) - Tail LG=.213(5.41) .156 [3.96] Contact Spacing x .200 [5.08] Row Spacing

THIS IS A C.A.D. GENERATED DRAWING DO NOT MAKE MANUAL REVISIONS TO MASTER.

ISSUE NUMBER ORIGINAL

**See Accompanying Pages for:** 

- **Contact Bend Details**
- **Mounting Options**

307 / 357 Card Edge Connector Part Number: 357-019-431-101

**EDAC INC** TORONTO, ONTARIO CANADA

THESE DRAWINGS AND SPECIFICATIONS ARE THE PROPERTY OF EDAC INC.,AND SHALL NOT BE REPRODUCED,OR COPIED OR USED AS THE BASIS FOR THE MANUFACTURE OR SALE OF APPARATUS WITHOUT WRITTEN PERMISSION.