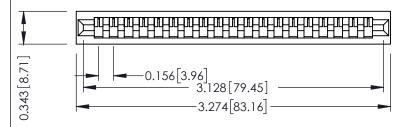

**Mounting Option** No Mounting Lugs **Contact Detail** 

PC Tail .023x.013(0.58x0.33) - Tail LG=.213(5.41) .156 [3.96] Contact Spacing x .200 [5.08] Row Spacing

THIS IS A C.A.D. GENERATED DRAWING DO NOT MAKE MANUAL REVISIONS TO MASTER.