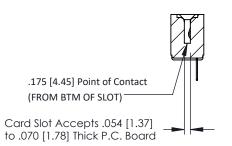

**Mounting Option** No Mounting Lugs **Contact Detail** 

PC Tail .023x.013(0.58x0.33) - Tail LG=.213(5.41) .156 [3.96] Contact Spacing x .200 [5.08] Row Spacing

THIS IS A C.A.D. GENERATED DRAWING DO NOT MAKE MANUAL REVISIONS TO MASTER.