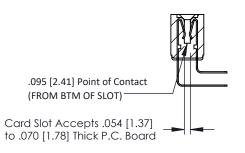

**Mounting Option Contact Detail** 

.128 (3.25) Dia. Side Mounting Holes 90 Degree Bend (Code 422 and 440 Contacts) .156 [3.96] Contact Spacing x .200 [5.08] Row Spacing

1