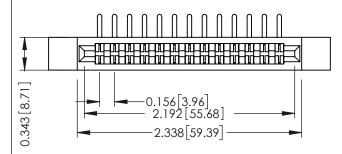

**Mounting Option Contact Detail** 

.128 (3.25) Dia. Side Mounting Holes 90 Degree Bend (Code 422 and 440 Contacts) .156 [3.96] Contact Spacing x .200 [5.08] Row Spacing

1