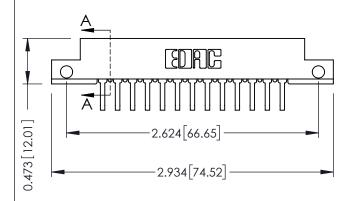

## SECTION A-A

307 ENG MASTER

| 307 / 357 Card Edge Connector<br>Part Number: 357-026-458-212 |                                        |                                                                                                         |
|---------------------------------------------------------------|----------------------------------------|---------------------------------------------------------------------------------------------------------|
|                                                               | EDAC INC<br>TORONTO, ONTARIO<br>CANADA | THESE DRAWINGS AND SPEC<br>ARE THE PROPERTY OF EDA<br>SHALL NOT BE REPRODUCE<br>OR USED AS THE BASIS FO |