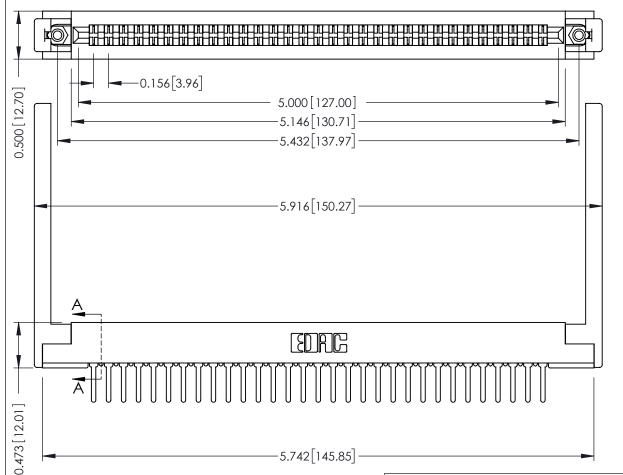

**Mounting Option** .344 (8.74) Offset Card Guides 0.156[3.96] 0.500[12.70]

**Contact Detail** 

PC Tail .046x.013(1.17x0.33) - Tail LG=.358(9.09) .156 [3.96] Contact Spacing x .200 [5.08] Row Spacing

**SECTION A-A** 

.095 [2.41] Point of Contact (FROM BTM OF SLOT)

Card Slot Accepts .054 [1.37] to .070 [1.78] Thick P.C. Board

**See Accompanying Pages for:** 

- **Contact Bend Details**
- **Mounting Options**

307 / 357 Card Edge Connector Part Number: 357-062-522-268

| ACAD REFERENCE NO. 307 ENG MASTER |                  |
|-----------------------------------|------------------|
| DRAWN: J.LEE                      | DATE: AUG. 11/09 |
| CHECKED:                          | DATE:            |
| SCALE: NTS                        | SHEET 1 OF 3     |
| DRAWING NUMBER                    | ISSUE            |
| 307 Assembly                      | 1                |