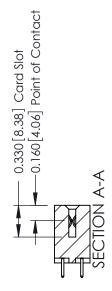

ISSUE NUMBER

ORIGINAL

1

| 337 / 387 Series Card Edge                                            | ACAD REFERENCE NO.                                                                                                                                                                               | 337 ENG MASTER |                  |               |
|-----------------------------------------------------------------------|--------------------------------------------------------------------------------------------------------------------------------------------------------------------------------------------------|----------------|------------------|---------------|
| Contact Bend Detail                                                   |                                                                                                                                                                                                  | DRAWN: J.LEE   | DATE: OCT. 06/09 |               |
|                                                                       |                                                                                                                                                                                                  | CHECKED:       | DATE:            |               |
| EDAC INC TORONTO, ONTARIO CANADA YOUR CONNECTION TO QUALITY & SERVICE | THESE DRAWINGS AND SPECIFICATIONS ARE THE PROPERTY OF EDAC INC.,AND SHALL NOT BE REPRODUCED, OR COPIED OR USED AS THE BASIS FOR THE MANUFACTURE OR SALE OF APPARATUS WITHOUT WRITTEN PERMISSION. | SCALE: NTS     | SHEET            | 2 <b>OF</b> 3 |
|                                                                       |                                                                                                                                                                                                  | DRAWING NUMBER |                  | ISSUE         |
|                                                                       |                                                                                                                                                                                                  | 337 Assembly   |                  | 1             |