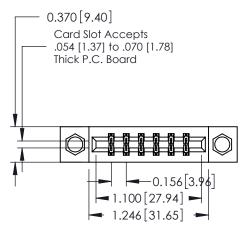

## **See Accompanying Pages for:**

- **Contact Bend Details**
- **Mounting Options**

| 337 / 387 Series Card Edge Connector |
|--------------------------------------|
| Part Number: 387-012-521-208         |

## **Contact Detail**

521-P.C. Tail .025 Sq.(0.64 Sq.) - Tail LG=.150(3.81) .156 [3.96] Contact Spacing x .200 [5.08] Row Spacing

THIS IS A C.A.D. GENERATED DRAWING DO NOT MAKE MANUAL REVISIONS TO MASTER.