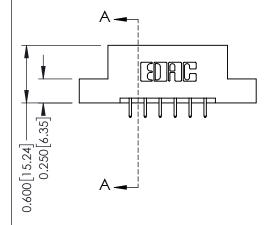

## **Mounting Option**

08-#4-40 Unified Threaded Inserts



## **Contact Detail**

521-P.C. Tail .025 Sq.(0.64 Sq.) - Tail LG=.150(3.81) .156 [3.96] Contact Spacing x .200 [5.08] Row Spacing

THIS IS A C.A.D. GENERATED DRAWING DO NOT MAKE MANUAL REVISIONS TO MASTER.



ISSUE NUMBER

ORIGINAL

1





## **See Accompanying Pages for:**

- **Contact Bend Details**
- **Mounting Options**

| 337 / 387 Series Card Edge Connector |
|--------------------------------------|
| Part Number: 387-012-521-208         |



**EDAC INC** TORONTO, ONTARIO CANADA

THESE DRAWINGS AND SPECIFICATIONS ARE THE PROPERTY OF EDAC INC.,AND SHALL NOT BE REPRODUCED,OR COPIED OR USED AS THE BASIS FOR THE MANUFACTURE OR SALE OF APPARATUS WITHOUT WRITTEN PERMISSION.

| ACAD REFERENCE NO. 337 ENG MA |                  |  |  |
|-------------------------------|------------------|--|--|
| DRAWN: J.LEE                  | DATE: OCT. 06/09 |  |  |
| CHECKED:                      | DATE:            |  |  |
| SCALE: NTS                    | SHEET 1 OF 3     |  |  |
| DRAWING NUMBER                | ISSUE            |  |  |