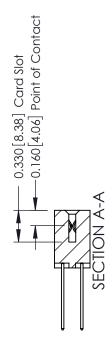

ISSUE NUMBER

ORIGINAL

1

| 337 / 387 Series Card Edge                                            | ACAD REFERENCE NO.                                                                                                                                                                              | 337 ENG MASTER |                  |               |
|-----------------------------------------------------------------------|-------------------------------------------------------------------------------------------------------------------------------------------------------------------------------------------------|----------------|------------------|---------------|
| Contact Bend Detail                                                   | 3                                                                                                                                                                                               |                | DATE: OCT. 06/09 |               |
| Confact Bend Defail                                                   |                                                                                                                                                                                                 | CHECKED:       | DATE:            |               |
| EDAC INC TORONTO, ONTARIO CANADA YOUR CONNECTION TO QUALITY & SERVICE | THESE DRAWINGS AND SPECIFICATIONS ARE THE PROPERTY OF EDAC INC.,AND SHALL NOT BE REPRODUCED,OR COPIED OR USED AS THE BASIS FOR THE MANUFACTURE OR SALE OF APPARATUS WITHOUT WRITTEN PERMISSION. | SCALE: NTS     | SHEET            | 2 <b>OF</b> 3 |
|                                                                       |                                                                                                                                                                                                 | DRAWING NUMBER |                  | ISSUE         |
|                                                                       |                                                                                                                                                                                                 | 337 Assembly   |                  | 1             |