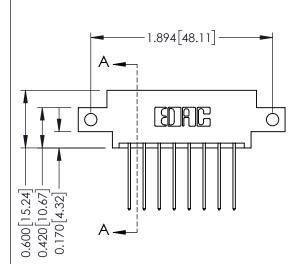

## **Mounting Option**

12-.128 (3.25) Dia. Side Mounting Holes



## **Contact Detail**

542-Wire Wrap .025 Sq.(0.64 Sq.) - Tail LG=.645(16.38) .156 [3.96] Contact Spacing x .200 [5.08] Row Spacing

THIS IS A C.A.D. GENERATED DRAWING DO NOT MAKE MANUAL REVISIONS TO MASTER.



ISSUE NUMBER ORIGINAL 1





## **See Accompanying Pages for:**

- **Contact Bend Details**
- **Mounting Options**

| 337 / 387 Series Card Edge Connector |
|--------------------------------------|
| Part Number: 387-016-542-812         |



**EDAC INC** TORONTO, ONTARIO CANADA

THESE DRAWINGS AND SPECIFICATIONS ARE THE PROPERTY OF EDAC INC., AND SHALL NOT BE REPRODUCED, OR COPIED OR USED AS THE BASIS FOR THE MANUFACTURE OR SALE OF APPARATUS WITHOUT WRITTEN PERMISSION.

| ACAD REFERENCE NO. 337 ENG N |                  |  |  |
|------------------------------|------------------|--|--|
| DRAWN: J.LEE                 | DATE: OCT. 06/09 |  |  |
| CHECKED:                     | DATE:            |  |  |
| SCALE: NTS                   | SHEET 1 OF 3     |  |  |
| DRAWING NUMBER               | ISSUE            |  |  |
| 33