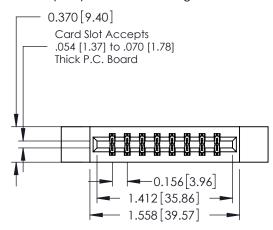

## **See Accompanying Pages for:**

- **Contact Bend Details**
- **Mounting Options**

| 337 / 387 Series Card Edge Connector |
|--------------------------------------|
| Part Number: 387-016-542-812         |