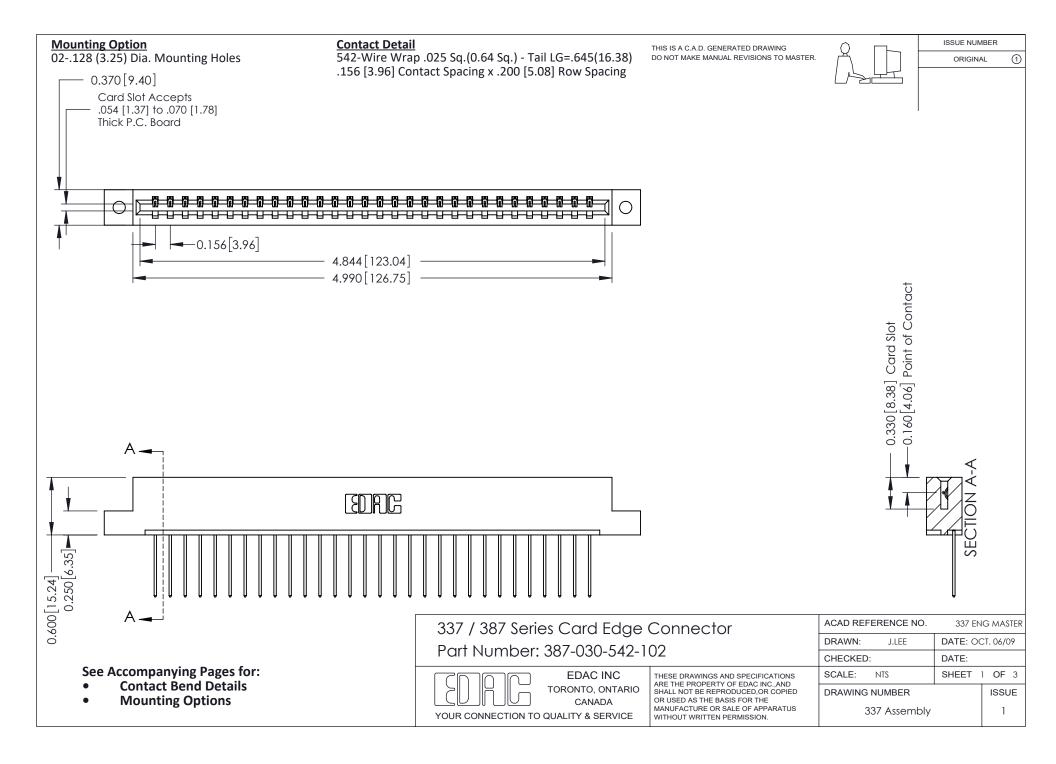

ISSUE NUMBER

ORIGINAL

1



| 337 / 387 Series Card Edge Connector<br>Contact Bend Detail           |                                                                                                                                                                                                  | ACAD REFERENCE NO. 337 E |                  | G MASTER      |
|-----------------------------------------------------------------------|--------------------------------------------------------------------------------------------------------------------------------------------------------------------------------------------------|--------------------------|------------------|---------------|
|                                                                       |