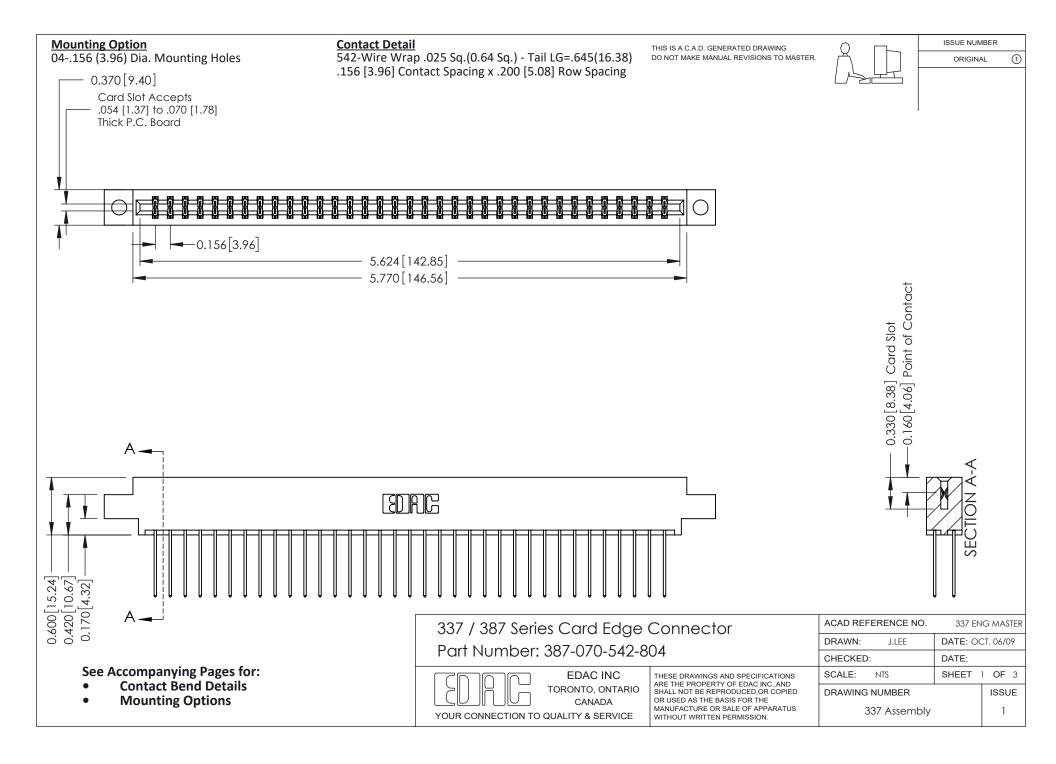

ISSUE NUMBER

ORIGINAL

1



| 337 / 387 Series Card Edge Connector<br>Contact Bend Detail           |                                                                                                                                                                                                  | ACAD REFERENCE NO. 337 E |                  | G MASTER      |
|-----------------------------------------------------------------------|--------------------------------------------------------------------------------------------------------------------------------------------------------------------------------------------------|--------------------------|------------------|---------------|
|                                                                       |