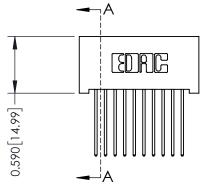

THIS IS A C.A.D. GENERATED DRAWING DO NOT MAKE MANUAL REVISIONS TO MASTER. ISSUE NUMBER

ORIGINAL

1

| 342 / 392 Series Card Edge Connector<br>Contact Bend Detail |                                                                                                                                                                                                  | ACAD REFERENCE NO. 342 ENG MASTER |             |                  |        |  |
|-------------------------------------------------------------|--------------------------------------------------------------------------------------------------------------------------------------------------------------------------------------------------|-----------------------------------|-------------|------------------|--------|--|
|                                                             |                                                                                                                                                                                                  | DRAWN:                            | J.LEE       | DATE: OCT. 06/09 |        |  |
|                                                             |                                                                                                                                                                                                  | CHECKED:                          |             | DATE:            |        |  |
| TORONTO, ONTARIO                                            | THESE DRAWINGS AND SPECIFICATIONS ARE THE PROPERTY OF EDAC INC.,AND SHALL NOT BE REPRODUCED, OR COPIED OR USED AS THE BASIS FOR THE MANUFACTURE OR SALE OF APPARATUS WITHOUT WRITTEN PERMISSION. | SCALE:                            | NTS         | SHEET :          | 2 OF 3 |  |
|                                                             |                                                                                                                                                                                                  | DRAWING                           | NUMBER      |                  | ISSUE  |  |
| YOUR CONNECTION TO QUALITY & SERVICE                        |                                                                                                                                                                                                  | 3                                 | 42 Assembly |                  | 1      |  |