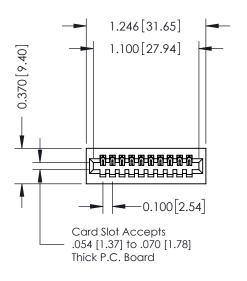

## **See Accompanying Pages for:**

- Contact Bend Details
- Mounting Options

| 342 / 392 Card Edge Connector<br>Part Number: 392-010-542-101 |                              | ACAD REFERENCE NO. 342 ENG MASTER |            |         |           |  |
|---------------------------------------------------------------|------------------------------|-----------------------------------|------------|---------|-----------|--|
|                                                               |                              | DRAWN:                            | J.LEE      | DATE: O | CT. 06/09 |  |
|                                                               |                              | CHECKED:                          |            | DATE:   |           |  |
|                                                               | OR USED AS THE BASIS FOR THE | SCALE: N                          | ITS        | SHEET   | 1 OF 3    |  |
| >                                                             |                              | DRAWING N                         | UMBER      |         | ISSUE     |  |
| YOUR CONNECTION TO QUALITY & SERVICE                          |                              | 342                               | 2 Assembly |         | 1         |  |