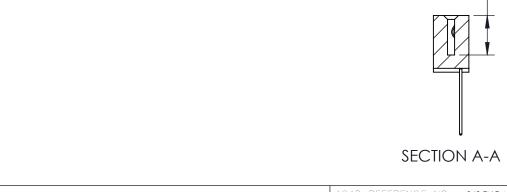

THIS IS A C.A.D. GENERATED DRAWING DO NOT MAKE MANUAL REVISIONS TO MASTER. ISSUE NUMBER

ORIGINAL

1

| 342 / 392 Series Card Edge Connector<br>Contact Bend Detail |                                                                                                                                                                                                  | ACAD REFERENCE NO. 342 ENG MASTER |             |                  |        |  |
|-------------------------------------------------------------|--------------------------------------------------------------------------------------------------------------------------------------------------------------------------------------------------|-----------------------------------|-------------|------------------|--------|--|
|                                                             |                                                                                                                                                                                                  | DRAWN:                            | J.LEE       | DATE: OCT. 06/09 |        |  |
|                                                             |                                                                                                                                                                                                  | CHECKED:                          |             | DATE:            |        |  |
| TORONTO, ONTARIO                                            | THESE DRAWINGS AND SPECIFICATIONS ARE THE PROPERTY OF EDAC INC.,AND SHALL NOT BE REPRODUCED, OR COPIED OR USED AS THE BASIS FOR THE MANUFACTURE OR SALE OF APPARATUS WITHOUT WRITTEN PERMISSION. | SCALE:                            | NTS         | SHEET :          | 2 OF 3 |  |
|                                                             |                                                                                                                                                                                                  | DRAWING                           | NUMBER      |                  | ISSUE  |  |
| YOUR CONNECTION TO QUALITY & SERVICE                        |                                                                                                                                                                                                  | 3                                 | 42 Assembly |                  | 1      |  |