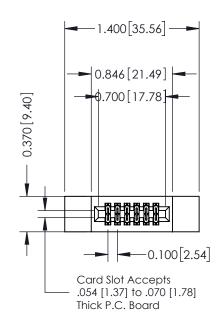

## **Contact Detail**

520-P.C. Tail .030x.018(0.76x0.46) - Tail LG=.185(4.70) .100 [2.54] Contact Spacing x .200 [5.08] Row Spacing

THIS IS A C.A.D. GENERATED DRAWING

ISSUE NUMBER

ORIGINAL

| 342 / 392 Card Edge Connector<br>Part Number: 392-012-520-212 |                                                                                                                                                               | ACAD REFERENCE NO. 342 ENG MASTER |            |         |           |  |
|---------------------------------------------------------------|---------------------------------------------------------------------------------------------------------------------------------------------------------------|-----------------------------------|------------|---------|-----------|--|
|                                                               |                                                                                                                                                               | DRAWN:                            | J.LEE      | DATE: O | CT. 06/09 |  |
|                                                               |                                                                                                                                                               | CHECKED:                          |            | DATE:   |           |  |
| EDAC INC                                                      | THESE DRAWINGS AND SPECIFICATIONS                                                                                                                             | SCALE: 1                          | NTS        | SHEET   | 1 OF 3    |  |
| >                                                             | ARE THE PROPERTY OF EDAC INC.,AND SHALL NOT BE REPRODUCED,OR COPIED OR USED AS THE BASIS FOR THE MANUFACTURE OR SALE OF APPARATUS WITHOUT WRITTEN PERMISSION. | DRAWING N                         | NUMBER     |         | ISSUE     |  |
|                                                               |                                                                                                                                                               | 34                                | 2 Assembly |         | 1         |  |