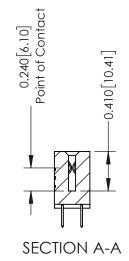

THIS IS A C.A.D. GENERATED DRAWING DO NOT MAKE MANUAL REVISIONS TO MASTER. ISSUE NUMBER

ORIGINAL

1

| 342 / 392 Series Card Edge Connector<br>Contact Bend Detail |                                                                                                                                                                                               | ACAD REFERENCE NO. 342 ENG MASTER |             |                  |        |  |
|-------------------------------------------------------------|-----------------------------------------------------------------------------------------------------------------------------------------------------------------------------------------------|-----------------------------------|-------------|------------------|--------|--|
|                                                             |                                                                                                                                                                                               | DRAWN:                            | J.LEE       | DATE: OCT. 06/09 |        |  |
|                                                             |                                                                                                                                                                                               | CHECKED:                          |             | DATE:            |        |  |
| TORONTO, ONTARIO                                            | THESE DRAWINGS AND SPECIFICATIONS ARE THE PROPERTY OF EDAC INCAND SHALL NOT BE REPRODUCED.OR COPIED OR USED AS THE BASIS FOR THE MANUFACTURE OR SALE OF APPARATUS WITHOUT WRITTEN PERMISSION. | SCALE:                            | NTS         | SHEET :          | 2 OF 3 |  |
|                                                             |                                                                                                                                                                                               | DRAWING                           | NUMBER      |                  | ISSUE  |  |
| YOUR CONNECTION TO QUALITY & SERVICE                        |                                                                                                                                                                                               | 3                                 | 42 Assembly |                  | 1      |  |