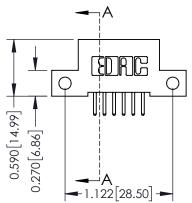

## **Mounting Option**

12-.128 (3.25) Dia. Side Mounting Holes





## **See Accompanying Pages for:**

- Contact Bend Details
- Mounting Options

## **Contact Detail**

520-P.C. Tail .030x.018(0.76x0.46) - Tail LG=.185(4.70) .100 [2.54] Contact Spacing x .200 [5.08] Row Spacing

THIS IS A C.A.D. GENERATED DRAWING



ISSUE NUMBER

ORIGINAL



| 342 / 392 Card Edge Connector<br>Part Number: 392-012-520-212 |                                                                                                                                                               | ACAD REFERENCE NO. 342 ENG MASTER |            |         |           |  |
|---------------------------------------------------------------|------------------------------------------------------------------------------------------------------------------------------------------------------------