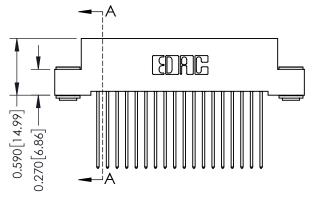

## **Contact Detail**

541-Wire Wrap .025 Sq.(0.64 Sq.) - Tail LG=.760(19.30) .100 [2.54] Contact Spacing x .200 [5.08] Row Spacing

0.410[10.41]