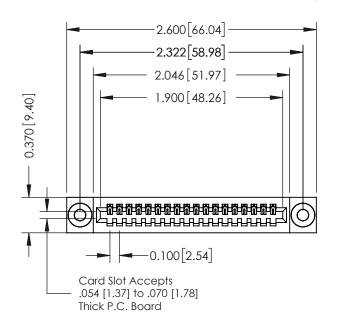

## **See Accompanying Pages for:**

- **Contact Bend Details**
- **Mounting Options**

| or Listing                                                                                                       | Part Number: 392-018-541-103 |              | NONE REFERENCE NO. 342 ENG MINSTER |           |  |  |  |
|------------------------------------------------------------------------------------------------------------------|------------------------------|--------------|------------------------------------|-----------|--|--|--|
| DRAWN                                                                                                            |                              |              | DATE: O                            | CT. 06/09 |  |  |  |
| CHECK                                                                                                            |                              |              | DATE:                              |           |  |  |  |
| DRAWINGS AND SPECIFICATIONS SCALE                                                                                |                              | E: NTS       | SHEET 1                            | 1 OF 3    |  |  |  |
| NOT BE REPRODUCED, OR COPIED DRAWIN                                                                              | >                            | VING NUMBER  |                                    | ISSUE     |  |  |  |
| FACTURE OR SALE OF APPARATUS<br>UT WRITTEN PERMISSION.                                                           |                              | 342 Assembly |                                    | 1         |  |  |  |
| HE PROPERTY OF EDAC INC., AND NOT BE REPRODUCED, OR COPIED BED AS THE BASIS FOR THE FACTURE OR SALE OF APPARATUS | TORONTO, ONTARIO CANADA      | VING NUMBER  | SHEET                              | _         |  |  |  |