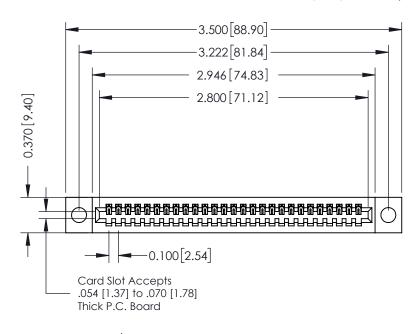

**Mounting Option** 

04-.156 (3.96) Dia. Mounting Holes

**Contact Detail** 

521-P.C. Tail .025 Sq.(0.64 Sq.) - Tail LG=.160(4.06) .100 [2.54] Contact Spacing x .200 [5.08] Row Spacing

**See Accompanying Pages for:** 

- **Contact Bend Details**
- **Mounting Options**

342 / 392 Card Edge Connector Part Number: 392-027-521-104

YOUR CONNECTION TO QUALITY & SERVICE

342 ENG MASTER J.LEE DATE: OCT. 06/09 SHEET 1 OF 3

342 Assembly