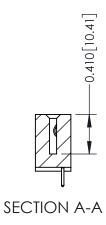

**Mounting Option** 

04-.156 (3.96) Dia. Mounting Holes

**Contact Detail** 

521-P.C. Tail .025 Sq.(0.64 Sq.) - Tail LG=.160(4.06) .100 [2.54] Contact Spacing x .200 [5.08] Row Spacing

**See Accompanying Pages for:** 

- **Contact Bend Details**
- **Mounting Options**

342 / 392 Card Edge Connector Part Number: 392-027-521-104

YOUR CONNECTION TO QUALITY & SERVICE

342 ENG MASTER J.LEE DATE: OCT. 06/09 SHEET 1 OF 3

342 Assembly