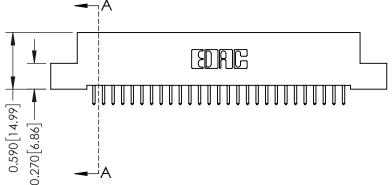

**Mounting Option** 

04-.156 (3.96) Dia. Mounting Holes

**Contact Detail** 

521-P.C. Tail .025 Sq.(0.64 Sq.) - Tail LG=.160(4.06) .100 [2.54] Contact Spacing x .200 [5.08] Row Spacing

**See Accompanying Pages for:** 

- **Contact Bend Details**
- **Mounting Options**

342 / 392 Card Edge Connector Part Number: 392-027-521-104

YOUR CONNECTION TO QUALITY & SERVICE

342 ENG MASTER J.LEE DATE: OCT. 06/09 SHEET 1 OF 3

342 Assembly