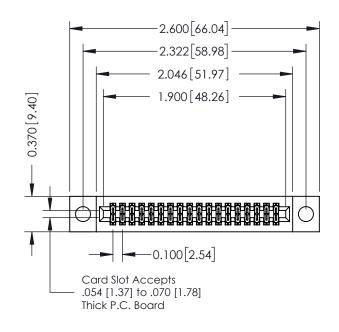

## **See Accompanying Pages for:**

- **Contact Bend Details**
- **Mounting Options**

342 / 392 Card Edge Connector Part Number: 392-036-524-204

YOUR CONNECTION TO QUALITY & SERVICE

342 ENG MASTER J.LEE DATE: OCT. 06/09 SHEET 1 OF 3