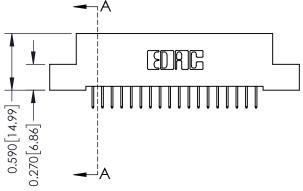

## **Mounting Option**

04-.156 (3.96) Dia. Mounting Holes

## **Contact Detail**

524-P.C. Tail .018 Sq.(0.46 Sq.) - Tail LG=.185(4.70) .100 [2.54] Contact Spacing x .200 [5.08] Row Spacing





## \_\_\_\_0.240[6.10] Point of Contact 0.410[10.41] SECTION A-A

## **See Accompanying Pages for:**

- **Contact Bend Details**
- **Mounting Options**

342 / 392 Card Edge Connector Part Number: 392-036-524-204

YOUR CONNECTION TO QUALITY & SERVICE

342 ENG MASTER J.LEE DATE: OCT. 06/09 SHEET 1 OF 3

342 Assembly

THIS IS A C.A.D. GENERATED DRAWING DO NOT MAKE MANUAL REVISIONS TO MASTER. ISSUE NUMBER

ORIGINAL

1



| 342 / 392 Series Card Edge Connector<br>Contact Bend Detail |                                                                                                                                                                                                  | ACAD REFERENCE NO. 342 ENG MASTER |             |                  |        |
|---------------------------------------