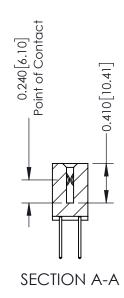

## **Contact Detail**

523-P.C. Tail .025 Sq.(0.64 Sq.) - Tail LG=.400(10.16) .100 [2.54] Contact Spacing x .200 [5.08] Row Spacing