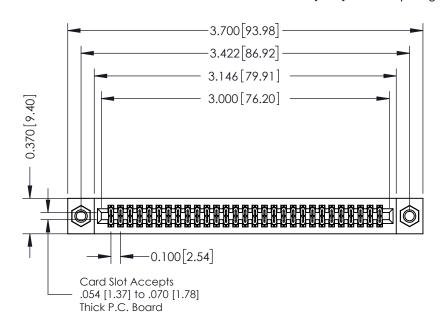

## **See Accompanying Pages for:**

- **Contact Bend Details**
- **Mounting Options**

| 342 / 392 Card Edge Connector |
|-------------------------------|
| Part Number: 392-058-523-207  |

YOUR CONNECTION TO QUALITY & SERVICE