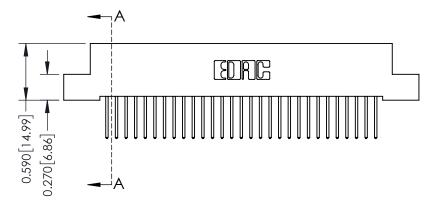

## **See Accompanying Pages for:**

- **Contact Bend Details**
- **Mounting Options**

| 342 / 392 Card Edge Connector |
|-------------------------------|
| Part Number: 392-058-523-207  |

YOUR CONNECTION TO QUALITY & SERVICE