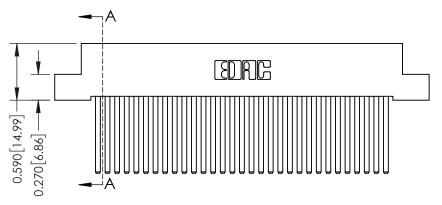

342 Assembly

THIS IS A C.A.D. GENERATED DRAWING DO NOT MAKE MANUAL REVISIONS TO MASTER. ISSUE NUMBER

ORIGINAL

1

| 342 / 392 Series Card Edge Connector<br>Contact Bend Detail |                                                                                                                                   | ACAD REFERENCE NO. 342 ENG MASTER |             |          |          |
|-------------------------------------------------------------|-----------------------------------------------------------------------------------------------------------------------------------|-----------------------------------|-------------|----------|----------|
|                                                             |                                                                                                                                   | DRAWN:                            | J.LEE       | DATE: OC | T. 06/09 |
|                                                             |                                                                                                                                   | CHECKED:                          |             | DATE:    |          |
| EDAC INC                                                    | ARE THE PROPERTY OF EDAC INC.,AND SHALL NOT BE REPRODUCED,OR COPIED OR USED AS THE BASIS FOR THE MANUFACTURE OR SALE OF APPARATUS | SCALE:                            | NTS         | SHEET :  | 2 OF 3   |
| TORONTO, ONTARIO                                            |                                                                                                                                   | DRAWING                           | NUMBER      |          | ISSUE    |
| YOUR CONNECTION TO QUALITY & SERVICE                        |                                                                                                                                   | 3                                 | 42 Assembly |          | 1        |