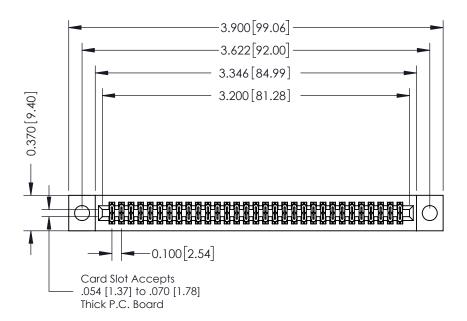

| ACAD REFERENCE NO. 342 ENG MASTER |                  |  |  |  |
|-----------------------------------|------------------|--|--|--|
| DRAWN: J.LEE                      | DATE: OCT. 06/09 |  |  |  |
| CHECKED:                          | DATE:            |  |  |  |
| SCALE: NTS                        | SHEET 1 OF 3     |  |  |  |
| DRAWING NUMBER                    | ISSUE            |  |  |  |