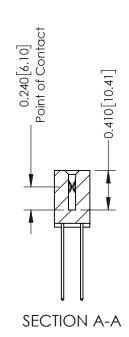

**Mounting Option** 

04-.156 (3.96) Dia. Mounting Holes

**Contact Detail** 

THIS IS A C.A.D. GENERATED DRAWING 544-Wire Wrap .050x.025(1.27x0.64) - Tail LG=.760(19.30) DO NOT MAKE MANUAL REVISIONS TO MASTER. .100 [2.54] Contact Spacing x .200 [5.08] Row Spacing