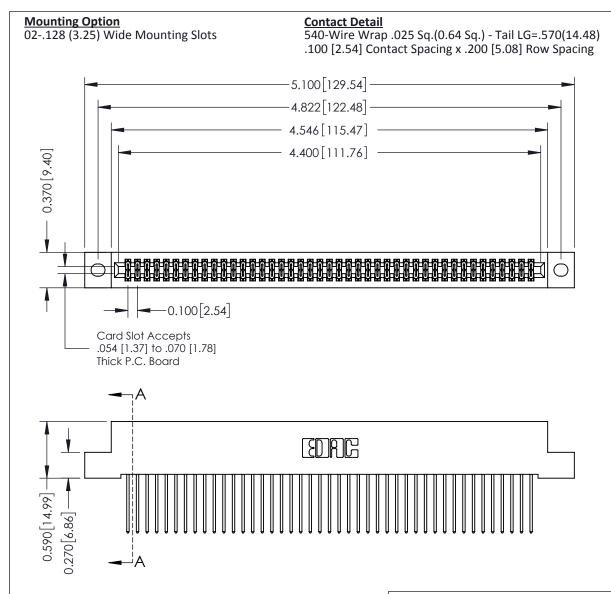

## **See Accompanying Pages for:**

- **Contact Bend Details**
- **Mounting Options**

342 / 392 Card Edge Connector Part Number: 392-086-540-202

YOUR CONNECTION TO QUALITY & SERVICE

| ACAD REFERENCE NO. 342 ENG MASTER |                  |  |  |
|-----------------------------------|------------------|--|--|
| DRAWN: J.LEE                      | DATE: OCT. 06/09 |  |  |
| CHECKED:                          | DATE:            |  |  |
| SCALE: NTS                        | SHEET 1 OF 3     |  |  |
| DRAWING NUMBER                    | ISSUE            |  |  |