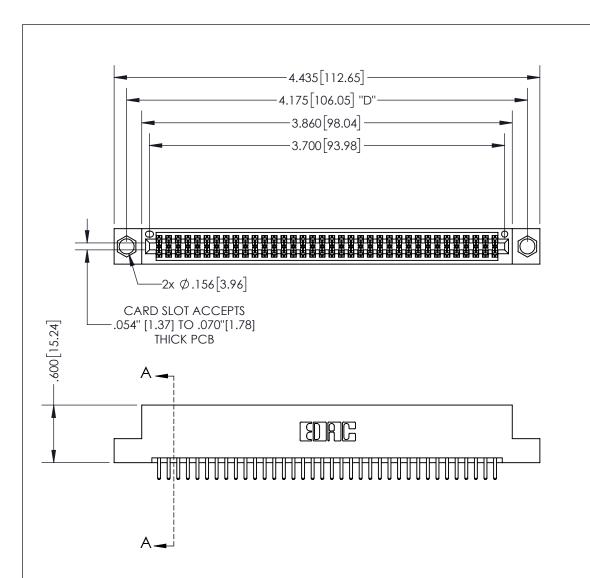

THIS IS A C.A.D. GENERATED DRAWING DO NOT MAKE MANUAL REVISIONS TO MASTER.

ISSUE NUMBER ORIGINAL

.160 4.06 POINT OF CONTACT .330[8.38] -.370[9.4] **CARD SLOT** 

<u>Contact Dimensions:</u> 520-P.C. Tail .030x.018(0.76x0.46) - Tail LG=.175(4.45)

.100 (2.54) Contact Spacing x .200 (5.08) Row Spacing

INSULATOR MATERIAL: THERMOPLASTIC PBT, UL 94V-0 CONTACT MATERIAL; COPPER TIN ALLOY CONTACT PLATING: GOLD ON THE MATING AREA, TIN PLATING ON THE CONTACT TAILS, NICKEL UNDERPLATE

345/395 SERIES CARD EDGE CONNECTOR PART NUMBER: 395-072-520-204

**EDAC INC** TORONTO, ONTARIO CANADA

THESE DRAWINGS AND SPECIFICATIONS ARE THE PROPERTY OF EDAC INC.,AND SHALL NOT BE REPRODUCED, OR COPIED OR USED AS THE BASIS FOR THE MANUFACTURE OR SALE OF APPARATUS WITHOUT WRITTEN PERMISSION.