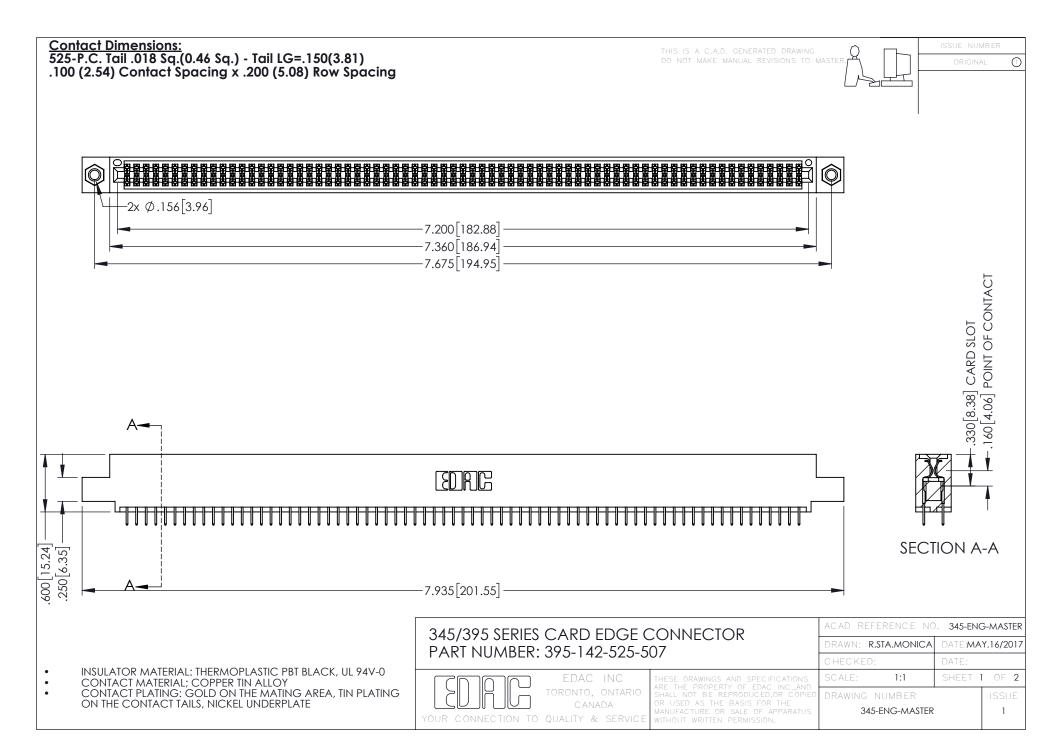

.107 [2.72] .082 [2.08] .157 [4] .232 [5.89] .125(3.18) to .210(5.33) .125(3.18) to .210(5.33) Outside Tails Outside Tails .045(1.14) to .060(1.52) .045(1.14) to .060(1.52) Between Tails Between Tails **Contact Code 555 Contact Code 556** 







**Contact Code 558** 

## **Contact Code 559**

Contact Code 560

INSULATOR MATERIAL: THERMOPLASTIC POLYESTER, UL 94V-0

DAP MATERIAL AVAILABLE UPON REQUEST

CONTACT MATERIAL; COPPER ALLOY

CONTACT PLATING: GOLD ON THE MATING AREA, TIN PLATING ON THE CONTACT TAILS, NICKEL UNDERPLATE

## 345/395 SERIES CARD EDGE CONNECTOR CONTACT CODE 555,556,558,559,560 DIMENSIONS

YOUR CONNECTION TO QUALITY & SERVICE

|    | ACAD REFERENCE NO. 345-ENG-MASTER |                  |
|----|-----------------------------------|------------------|
| 3  | DRAWN: R.STA