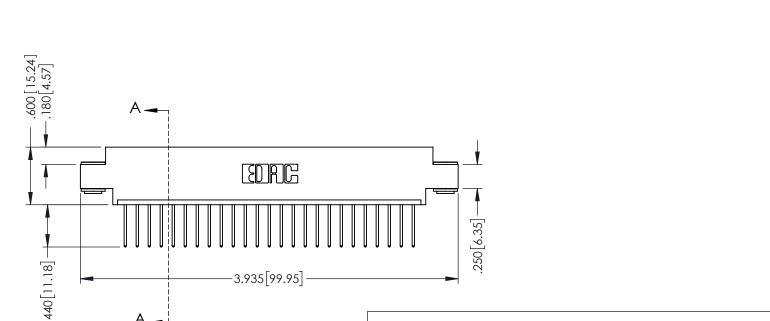

THIS IS A C.A.D. GENERATED DRAWING DO NOT MAKE MANUAL REVISIONS TO MASTER.

ISSUE NUMBER

ORIGINAL

1

.330 [8.38] Slot Depth .160 [4.06] Point of Contact **SECTION A-A** 

346/396 SERIES CARD EDGE CONNECTOR PART NUMBER: 396-025-522-603

INSULATOR MATERIAL: THERMOPLASTIC POLYESTER, UL 94V-0 CONTACT MATERIAL; COPPER, NICKEL, TIN ALLOY CA-725 CONTACT PLATING: GOLD ON THE MATING AREA, TIN-LEAD ON THE CONTACT TAILS, NICKEL UNDERPLATE

YOUR CONNECTION TO QUALITY & SERVICE