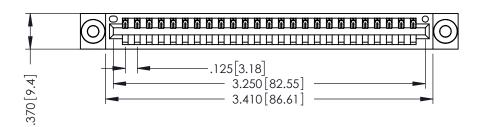

THIS IS A C.A.D. GENERATED DRAWING DO NOT MAKE MANUAL REVISIONS TO MASTER.

ISSUE NUMBER

ORIGINAL

1

.330 [8.38] Slot Depth .160 [4.06] Point of Contact **SECTION A-A** 

346/396 SERIES CARD EDGE CONNECTOR PART NUMBER: 396-025-522-603

INSULATOR MATERIAL: THERMOPLASTIC POLYESTER, UL 94V-0 CONTACT MATERIAL; COPPER, NICKEL, TIN ALLOY CA-725 CONTACT PLATING: GOLD ON THE MATING AREA, TIN-LEAD ON THE CONTACT TAILS, NICKEL UNDERPLATE

YOUR CONNECTION TO QUALITY & SERVICE