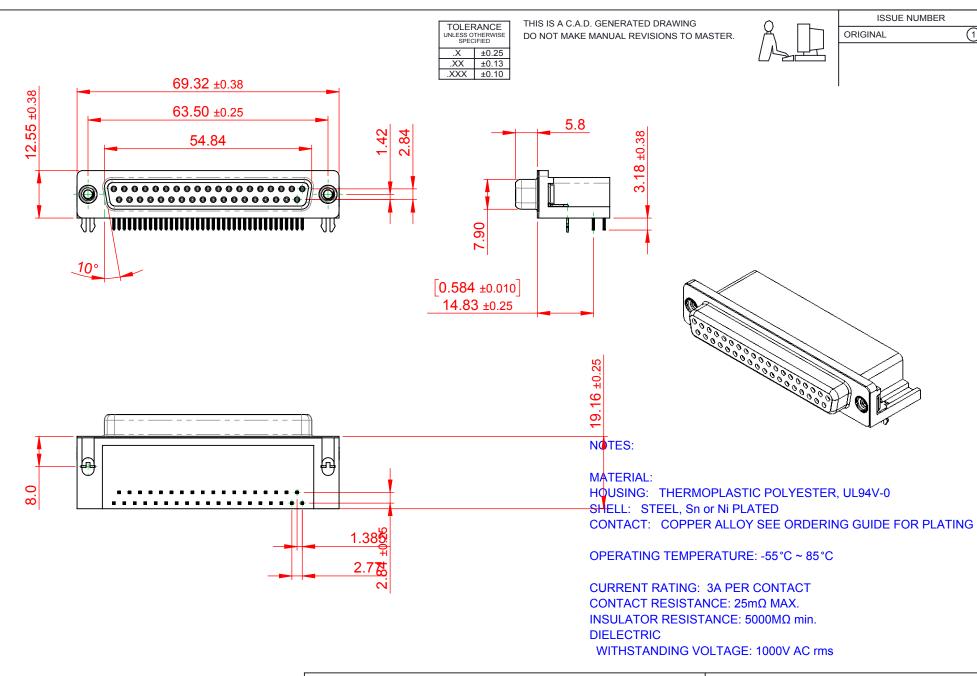

THIS SERIES FULLY CONFORMS TO THE EUROPEAN UNION DIRECTIVES 2011/65/EU FOR RoHS COMPLIANCY.

TORONTO, ONTARIO CANADA YOUR CONNECTION TO QUALITY & SERVICE

626 SERIES D-SUB CONNECTOR

THESE DRAWINGS AND SPECIFICATIONS ARE THE PROPERTY OF EDAC INC..AND OR USED AS THE BASIS FOR THE MANUFACTURE OR SALE OF APPARATUS WITHOUT WRITTEN PERMISSION.

SHALL NOT BE REPRODUCED, OR COPIED

**ISSUE** DRAWING NUMBER: 626-037-362-531 PART NUMBER: 626-037-362-531