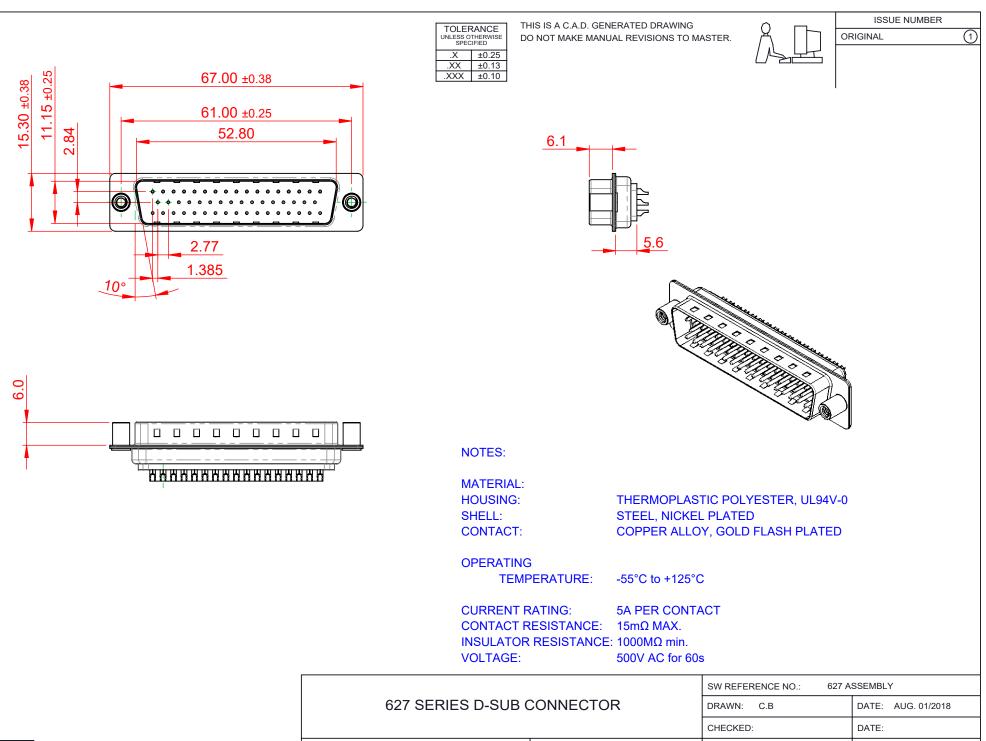

COMPLIANT

THIS SERIES FULLY CONFORMS TO THE EUROPEAN UNION DIRECTIVES 2011/65/EU FOR RoHS COMPLIANCY.

EDAC INC TORONTO, ONTARIO CANADA

THESE DRAWINGS AND SPECIFICATIONS ARE THE PROPERTY OF EDAC INC..AND SHALL NOT BE REPRODUCED, OR COPIED OR USED AS THE BASIS FOR THE MANUFACTURE OR SALE OF APPARATUS WITHOUT WRITTEN PERMISSION.

| SW REFERENCE NO.: 627 ASSEMBLY        |                    |
|---------------------------------------|--------------------|
| DRAWN: C.B                            | DATE: AUG. 01/2018 |
| CHECKED:                              | DATE:              |
| SCALE: 1:1                            | SHEET 1 OF 1       |
| DRAWING NUMBER: 627-050-222-068 ISSUE |                    |
| PART NUMBER: 627-050-222-068 1        |                    |
|                                       |                    |