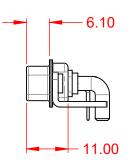

.XX ±0.13 .XXX ±0.05

| _ |        |
|---|--------|
|   | ORIGIN |
|   |        |







NOTES:

MATERIAL: HOUSING: SHELL: CONTACT:

WITHSTANDING VOLTAGE:

THERMOPLASTIC POLYESTER, UL94V-0 STEEL, NICKEL PLATED COPPER ALLOY, 30µ" GOLD PLATED



| OPERATING TEMPERATURE:                                       | -55°C ~ 125°C               |
|--------------------------------------------------------------|-----------------------------|
| POWER/CO-AX CONTACT RATING:<br>(IF PRESENT)                  | 40A (CURRENT)               |
| SIGNAL CONTACT CURRENT RATING:<br>SIGNAL CONTACT RESISTANCE: | 5A PER CONTACT<br>10mΩ MAX. |
| INSULATOR RESISTANCE:<br>DIELECTRIC                          | 5000MΩ min.                 |



|                                                                                                 |