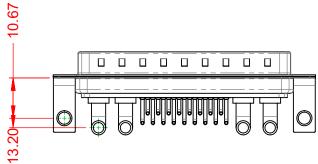

.XX ±0.13 .XXX ±0.05

| _ |        |
|---|--------|
|   | ORIGIN |
|   |        |

NOTES:

MATERIAL: HOUSING: SHELL: CONTACT:

WITHSTANDING VOLTAGE:

THERMOPLASTIC POLYESTER, UL94V-0 STEEL, NICKEL PLATED COPPER ALLOY, 30µ" GOLD PLATED

| OPERATING TEMPERATURE:                                       | -55°C ~ 125°C               |
|--------------------------------------------------------------|-----------------------------|
| POWER/CO-AX CONTACT RATING:<br>(IF PRESENT)                  | 40A (CURRENT)               |
| SIGNAL CONTACT CURRENT RATING:<br>SIGNAL CONTACT RESISTANCE: | 5A PER CONTACT<br>10mΩ MAX. |
| INSULATOR RESISTANCE:<br>DIELECTRIC                          | 5000MΩ min.                 |

|                                                                                                 |                                                                        | SW REFERENCE NO.: 629 COMBO ASSEMBLY |                  |       |
|-------------------------------------------------------------------------------------------------|------------------------------------------------------------------------|--------------------------------------|------------------|-------|
|                                                                                                 |                                                                        | DRAWN: C.B                           | DATE: JAN. 01/20 | 19    |
|                                                                                                 |                                                                        |                                      | DATE:            |       |
| EDAC INC                                                                                        | THESE DRAWINGS AND SPECIFICATIONS<br>ARE THE PROPERTY OF EDAC INC.,AND | SCALE: (IN C.A.D. 1:1)               | SHEET 1 OF       | 2     |
| TORONTO, ONTARIO<br>CANADA                                                                      | OR USED AS THE BASIS FOR THE                                           | DRAWING NUMBER: 629-21W              | 4640-4NC         | ISSUE |
| YOUR CONNECTION TO QUALITY & SERVICE MANUFACTURE OR SALE OF APPA<br>WITHOUT WRITTEN PERMISSION. | MANUFACTURE OR SALE OF APPARATUS<br>WITHOUT WRITTEN PERMISSION.        | PART NUMBER: 629-21W                 | 4640-4NC         | 1     |

1000V AC rms

| R#HS      |
|-----------|
| COMPLIANT |

THIS SERIES FULLY CONFORMS TO THE EUROPEAN UNION DIRECTIVES 2011/65/EU FOR RoHS COMPLIANCY.