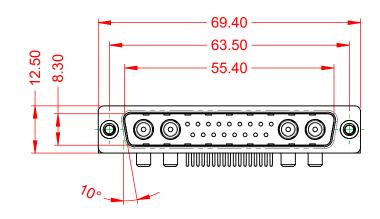

.XX ±0.13 .XXX ±0.05

| _ |        |
|---|--------|
|   | ORIGIN |
|   |        |







NOTES:

MATERIAL: HOUSING: SHELL: CONTACT:

WITHSTANDING VOLTAGE:

THERMOPLASTIC POLYESTER, UL94V-0 STEEL, NICKEL PLATED COPPER ALLOY, 30µ" GOLD PLATED



| OPERATING TEMPERATURE:                                       | -55°C ~ 125°C               |
|--------------------------------------------------------------|-----------------------------|
| POWER/CO-AX CONTACT RATING:<br>(IF PRESENT)                  | 40A (CURRENT)               |
| SIGNAL CONTACT CURRENT RATING:<br>SIGNAL CONTACT RESISTANCE: | 5A PER CONTACT<br>10mΩ MAX. |
| INSULATOR RESISTANCE:<br>DIELECTRIC                          | 5000MΩ min.                 |



|                                                                                                 |