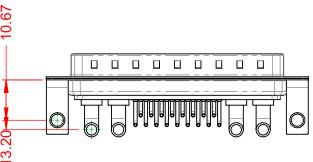

.XX ±0.13 .XXX ±0.05

| _ |        |
|---|--------|
|   | ORIGIN |
|   |        |

NOTES:

MATERIAL: HOUSING: SHELL: CONTACT:

WITHSTANDING VOLTAGE:

THERMOPLASTIC POLYESTER, UL94V-0 STEEL, NICKEL PLATED COPPER ALLOY, 30µ" GOLD PLATED

| OPERATING TEMPERATURE:                                       | -55°C ~ 125°C               |
|--------------------------------------------------------------|-----------------------------|
| POWER/CO-AX CONTACT RATING:<br>(IF PRESENT)                  | 40A (CURRENT)               |
| SIGNAL CONTACT CURRENT RATING:<br>SIGNAL CONTACT RESISTANCE: | 5A PER CONTACT<br>10mΩ MAX. |
| INSULATOR RESISTANCE:<br>DIELECTRIC                          | 5000MΩ min.                 |

|                                                                                                 |                                                                        | SW REFERENCE NO.: 629 COMBO ASSEMBLY |                  |       |
|-------------------------------------------------------------------------------------------------|------------------------------------------------------------------------|--------------------------------------|------------------|-------|
|                                                                                                 |                                                                        | DRAWN: C.B                           | DATE: JAN. 01/20 | 19    |
|                                                                                                 |                                                                        |                                      | DATE:            |       |
| EDAC INC                                                                                        | THESE DRAWINGS AND SPECIFICATIONS<br>ARE THE PROPERTY OF EDAC INC.,AND | SCALE: (IN C.A.D. 1:1)               | SHEET 1 OF       | 2     |
| TORONTO, ONTARIO<br>CANADA                                                                      | OR USED AS THE BASIS FOR THE                                           | DRAWING NUMBER: 629-21W              | 4640-4NC         | ISSUE |
| YOUR CONNECTION TO QUALITY & SERVICE MANUFACTURE OR SALE OF APPA<br>WITHOUT WRITTEN PERMISSION. | MANUFACTURE OR SALE OF APPARATUS<br>WITHOUT WRITTEN PERMISSION.        | PART NUMBER: 629-21W                 | 4640-4NC         | 1     |

1000V AC rms

| R#HS      |
|-----------|
| COMPLIANT |

THIS SERIES FULLY CONFORMS TO THE EUROPEAN UNION DIRECTIVES 2011/65/EU FOR RoHS COMPLIANCY.