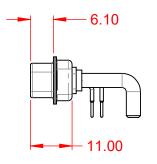

|              |          |                                                                                                                                       | SW REFERENCE NO.: 629 COMBO ASSEMBLY |                  |       |
|--------------|----------|---------------------------------------------------------------------------------------------------------------------------------------|--------------------------------------|------------------|-------|
|              |          |                                                                                                                                       | DRAWN: C.B                           | DATE: JAN. 01/20 | 19    |
|              |          |                                                                                                                                       | CHECKED:                             | DATE:            |       |
| то           | EDAC INC | THESE DRAWINGS AND SPECIFICATIONS<br>ARE THE PROPERTY OF EDAC INC. AND                                                                | SCALE: (IN C.A.D. 1:1)               | SHEET 1 OF       | 2     |
| IVES<br>NCY. |          | SHALL NOT BE REPRODUCED, OR COPIED<br>OR USED AS THE BASIS FOR THE<br>MANUFACTURE OR SALE OF APPARATUS<br>WITHOUT WRITTEN PERMISSION. | DRAWING NUMBER: 629-21W4650-4N1      |                  | ISSUE |
|              |          |                                                                                                                                       | PART NUMBER: 629-21W                 | 4650-4N1         | 1     |