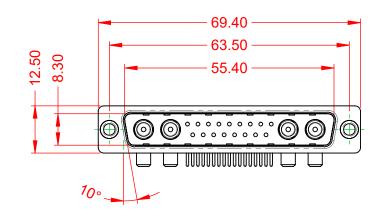

|              |          |                                                                                                                                       | SW REFERENCE NO.: 629 COMBO ASSEMBLY |                  |       |
|--------------|----------|---------------------------------------------------------------------------------------------------------------------------------------|--------------------------------------|------------------|-------|
|              |          |                                                                                                                                       | DRAWN: C.B                           | DATE: JAN. 01/20 | 19    |
|              |          |                                                                                                                                       | CHECKED:                             | DATE:            |       |
| то           | EDAC INC | THESE DRAWINGS AND SPECIFICATIONS<br>ARE THE PROPERTY OF EDAC INC. AND                                                                | SCALE: (IN C.A.D. 1:1)               | SHEET 1 OF       | 2     |
| IVES<br>NCY. |          | SHALL NOT BE REPRODUCED, OR COPIED<br>OR USED AS THE BASIS FOR THE<br>MANUFACTURE OR SALE OF APPARATUS<br>WITHOUT WRITTEN PERMISSION. | DRAWING NUMBER: 629-21W4650-4N1      |                  | ISSUE |
|              |          |                                                                                                                                       | PART NUMBER: 629-21W                 | 4650-4N1         | 1     |