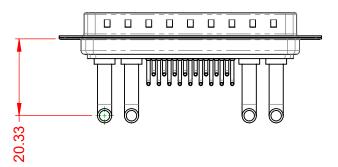

|              |          |                                                                                                                                       | SW REFERENCE NO.: 629 COMBO ASSEMBLY |                  |       |
|--------------|----------|---------------------------------------------------------------------------------------------------------------------------------------|--------------------------------------|------------------|-------|
|              |          |                                                                                                                                       | DRAWN: C.B                           | DATE: JAN. 01/20 | 19    |
|              |          |                                                                                                                                       | CHECKED:                             | DATE:            |       |
| то           | EDAC INC | THESE DRAWINGS AND SPECIFICATIONS<br>ARE THE PROPERTY OF EDAC INC. AND                                                                | SCALE: (IN C.A.D. 1:1)               | SHEET 1 OF       | 2     |
| IVES<br>NCY. |          | SHALL NOT BE REPRODUCED, OR COPIED<br>OR USED AS THE BASIS FOR THE<br>MANUFACTURE OR SALE OF APPARATUS<br>WITHOUT WRITTEN PERMISSION. | DRAWING NUMBER: 629-21W4650-4N1      |                  | ISSUE |
|              |          |                                                                                                                                       | PART NUMBER: 629-21W                 | 4650-4N1         | 1     |