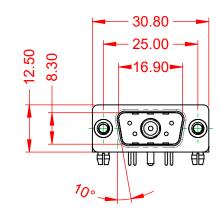

.X ±0.25 .XX ±0.13 .XXX ±0.05

**INSULATOR RESISTANCE:** DIELECTRIC WITHSTANDING VOLTAGE:

**OPERATING TEMPERATURE:** 

1000V AC rms

-55°C ~ 125°C

5000MΩ min.

| COMBINATION D-SUB                    |                                                                                                                                                                                                                | SW REFERENCE NO.: 629 COMBO ASSEMBLY |                  |       |
|--------------------------------------|----------------------------------------------------------------------------------------------------------------------------------------------------------------------------------------------------------------|--------------------------------------|------------------|-------|
|                                      |                                                                                                                                                                                                                | DRAWN: C.B                           | DATE: JAN. 01/20 | 19    |
|                                      |                                                                                                                                                                                                                | CHECKED:                             | DATE:            |       |
| EDAC INC                             | THESE DRAWINGS AND SPECIFICATIONS<br>ARE THE PROPERTY OF EDAC INC.,AND<br>SHALL NOT BE REPRODUCED,OR COPIED<br>OR USED AS THE BASIS FOR THE<br>MANUFACTURE OR SALE OF APPARATUS<br>WITHOUT WRITTEN PERMISSION. | SCALE: (IN C.A.D. 1:1)               | SHEET 1 OF       | 2     |
| TORONTO, ONTARIO<br>CANADA           |                                                                                                                                                                                                                | DRAWING NUMBER: 629-5W1-             | -250-1TB         | ISSUE |
| YOUR CONNECTION TO QUALITY & SERVICE |                                                                                                                                                                                                                | PART NUMBER: 629-5W1-                | -250-1TB         | 1     |