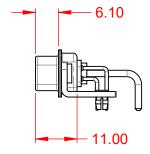

.X ±0.25 .XX ±0.13 .XXX ±0.05

**INSULATOR RESISTANCE:** DIELECTRIC WITHSTANDING VOLTAGE:

**OPERATING TEMPERATURE:** 

1000V AC rms

-55°C ~ 125°C

5000MΩ min.

| COMBINATION D-SUB                    |                                                                                                                                                                                                                | SW REFERENCE NO.: 629 COMBO ASSEMBLY |                  |       |
|--------------------------------------|----------------------------------------------------------------------------------------------------------------------------------------------------------------------------------------------------------------|--------------------------------------|------------------|-------|
|                                      |                                                                                                                                                                                                                | DRAWN: C.B                           | DATE: JAN. 01/20 | 19    |
|                                      |                                                                                                                                                                                                                | CHECKED:                             | DATE:            |       |
| EDAC INC                             | THESE DRAWINGS AND SPECIFICATIONS<br>ARE THE PROPERTY OF EDAC INC.,AND<br>SHALL NOT BE REPRODUCED,OR COPIED<br>OR USED AS THE BASIS FOR THE<br>MANUFACTURE OR SALE OF APPARATUS<br>WITHOUT WRITTEN PERMISSION. | SCALE: (IN C.A.D. 1:1)               | SHEET 1 OF       | 2     |
| TORONTO, ONTARIO<br>CANADA           |                                                                                                                                                                                                                | DRAWING NUMBER: 629-5W1-             | -250-1TB         | ISSUE |
| YOUR CONNECTION TO QUALITY & SERVICE |                                                                                                                                                                                                                | PART NUMBER: 629-5W1-                | -250-1TB         | 1     |