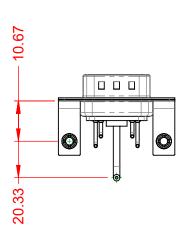

.X ±0.25 .XX ±0.13 .XXX ±0.05

**INSULATOR RESISTANCE:** DIELECTRIC WITHSTANDING VOLTAGE:

**OPERATING TEMPERATURE:** 

1000V AC rms

-55°C ~ 125°C

5000MΩ min.

| COMBINATION D-SUB                    |                                                                                                                                                                                                                | SW REFERENCE NO.: 629 COMBO ASSEMBLY |                  |       |
|--------------------------------------|----------------------------------------------------------------------------------------------------------------------------------------------------------------------------------------------------------------|--------------------------------------|------------------|-------|
|                                      |                                                                                                                                                                                                                | DRAWN: C.B                           | DATE: JAN. 01/20 | 19    |
|                                      |                                                                                                                                                                                                                | CHECKED:                             | DATE:            |       |
| EDAC INC                             | THESE DRAWINGS AND SPECIFICATIONS<br>ARE THE PROPERTY OF EDAC INC.,AND<br>SHALL NOT BE REPRODUCED,OR COPIED<br>OR USED AS THE BASIS FOR THE<br>MANUFACTURE OR SALE OF APPARATUS<br>WITHOUT WRITTEN PERMISSION. | SCALE: (IN C.A.D. 1:1)               | SHEET 1 OF       | 2     |
| TORONTO, ONTARIO<br>CANADA           |                                                                                                                                                                                                                | DRAWING NUMBER: 629-5W1-             | -250-1TB         | ISSUE |
| YOUR CONNECTION TO QUALITY & SERVICE |                                                                                                                                                                                                                | PART NUMBER: 629-5W1-                | -250-1TB         | 1     |