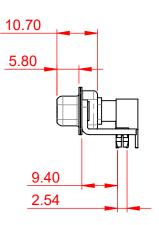

INSULATOR RESISTANCE: DIELECTRIC WITHSTANDING VOLTAGE:

.XX ±0.13

.XXX ±0.05

|              | COMBINATION D-SUB          |                                                                                                                                                                                                                | SW REFERENCE NO.: 630 COMBO ASSEMBLY |                  |       |
|--------------|----------------------------|----------------------------------------------------------------------------------------------------------------------------------------------------------------------------------------------------------------|--------------------------------------|------------------|-------|
|              |                            |                                                                                                                                                                                                                | DRAWN: C.B                           | DATE: JAN. 01/20 | 19    |
|              |                            |                                                                                                                                                                                                                | CHECKED:                             | DATE:            |       |
| EDAG         | EDAC INC                   | THESE DRAWINGS AND SPECIFICATIONS<br>ARE THE PROPERTY OF EDAC INC.,AND<br>SHALL NOT BE REPRODUCED,OR COPIED<br>OR USED AS THE BASIS FOR THE<br>MANUFACTURE OR SALE OF APPARATUS<br>WITHOUT WRITTEN PERMISSION. | SCALE: (IN C.A.D. 1:1)               | SHEET 1 OF       | 2     |
|              | TORONTO, ONTARIO<br>CANADA |                                                                                                                                                                                                                | DRAWING NUMBER: 630-13W3240-5T3      |                  | ISSUE |
| YOUR CONNECT | TION TO QUALITY & SERVICE  |                                                                                                                                                                                                                | PART NUMBER: 630-13W                 | 3240-5T3         | 1     |