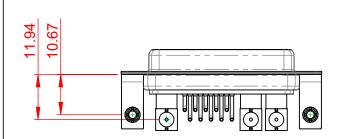

INSULATOR RESISTANCE: DIELECTRIC WITHSTANDING VOLTAGE:

.XX ±0.13

.XXX ±0.05

|              | COMBINATION D-SUB          |                                                                                                                                                                                                                | SW REFERENCE NO.: 630 COMBO ASSEMBLY |                  |       |
|--------------|----------------------------|----------------------------------------------------------------------------------------------------------------------------------------------------------------------------------------------------------------|--------------------------------------|------------------|-------|
|              |                            |                                                                                                                                                                                                                | DRAWN: C.B                           | DATE: JAN. 01/20 | 19    |
|              |                            |                                                                                                                                                                                                                | CHECKED:                             | DATE:            |       |
| EDAG         | EDAC INC                   | THESE DRAWINGS AND SPECIFICATIONS<br>ARE THE PROPERTY OF EDAC INC.,AND<br>SHALL NOT BE REPRODUCED,OR COPIED<br>OR USED AS THE BASIS FOR THE<br>MANUFACTURE OR SALE OF APPARATUS<br>WITHOUT WRITTEN PERMISSION. | SCALE: (IN C.A.D. 1:1)               | SHEET 1 OF       | 2     |
|              | TORONTO, ONTARIO<br>CANADA |                                                                                                                                                                                                                | DRAWING NUMBER: 630-13W3240-5T3      |                  | ISSUE |
| YOUR CONNECT | TION TO QUALITY & SERVICE  |                                                                                                                                                                                                                | PART NUMBER: 630-13W                 | 3240-5T3         | 1     |