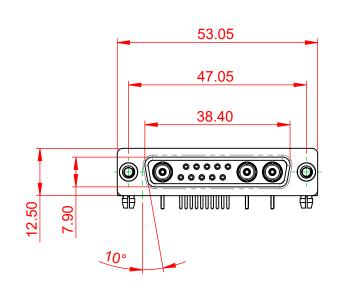

INSULATOR RESISTANCE: DIELECTRIC WITHSTANDING VOLTAGE:

.XX ±0.13

.XXX ±0.05

|              | COMBINATION D-SUB          |                                                                                                                                                                                                                | SW REFERENCE NO.: 630 COMBO ASSEMBLY |                  |       |
|--------------|----------------------------|----------------------------------------------------------------------------------------------------------------------------------------------------------------------------------------------------------------|--------------------------------------|------------------|-------|
|              |                            |                                                                                                                                                                                                                | DRAWN: C.B                           | DATE: JAN. 01/20 | 19    |
|              |                            |                                                                                                                                                                                                                | CHECKED:                             | DATE:            |       |
| EDAG         | EDAC INC                   | THESE DRAWINGS AND SPECIFICATIONS<br>ARE THE PROPERTY OF EDAC INC.,AND<br>SHALL NOT BE REPRODUCED,OR COPIED<br>OR USED AS THE BASIS FOR THE<br>MANUFACTURE OR SALE OF APPARATUS<br>WITHOUT WRITTEN PERMISSION. | SCALE: (IN C.A.D. 1:1)               | SHEET 1 OF       | 2     |
|              | TORONTO, ONTARIO<br>CANADA |                                                                                                                                                                                                                | DRAWING NUMBER: 630-13W3240-5T3      |                  | ISSUE |
| YOUR CONNECT | TION TO QUALITY & SERVICE  |                                                                                                                                                                                                                | PART NUMBER: 630-13W                 | 3240-5T3         | 1     |