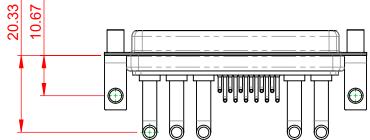

 $5000M\Omega$  min.

-55°C ~ 125°C

1000V AC rms

(1)

| COMBINATION D-SUB                                                              |                                                                                                                                                                                                                | SW REFERENCE NO.: 630 COMBO ASSEMBLY |                  |       |
|--------------------------------------------------------------------------------|----------------------------------------------------------------------------------------------------------------------------------------------------------------------------------------------------------------|--------------------------------------|------------------|-------|
|                                                                                |                                                                                                                                                                                                                | DRAWN: C.B                           | DATE: JAN. 01/20 | 19    |
|                                                                                |                                                                                                                                                                                                                | CHECKED:                             | DATE:            |       |
| EDAG INC<br>TORONTO, ONTARIO<br>CANADA<br>YOUR CONNECTION TO QUALITY & SERVICE | THESE DRAWINGS AND SPECIFICATIONS<br>ARE THE PROPERTY OF EDAC INC.,AND<br>SHALL NOT BE REPRODUCED,OR COPIED<br>OR USED AS THE BASIS FOR THE<br>MANUFACTURE OR SALE OF APPARATUS<br>WITHOUT WRITTEN PERMISSION. | SCALE: (IN C.A.D. 1:1)               | SHEET 1 OF       | 2     |
|                                                                                |                                                                                                                                                                                                                | DRAWING NUMBER: 630-17W5650-4N6      |                  | ISSUE |
|                                                                                |                                                                                                                                                                                                                | PART NUMBER: 630-17W                 | 5650-4N6         | 1     |