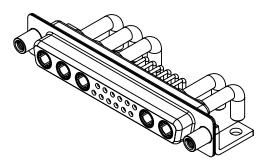

 $5000M\Omega$  min.

-55°C ~ 125°C

1000V AC rms

(1)

| COMBINATION D-SUB                                                              |                                                                                                                                                                                                                | SW REFERENCE NO.: 630 COMBO ASSEMBLY |                  |       |
|--------------------------------------------------------------------------------|----------------------------------------------------------------------------------------------------------------------------------------------------------------------------------------------------------------|--------------------------------------|------------------|-------|
|                                                                                |                                                                                                                                                                                                                | DRAWN: C.B                           | DATE: JAN. 01/20 | 19    |
|                                                                                |                                                                                                                                                                                                                | CHECKED:                             | DATE:            |       |
| EDAG INC<br>TORONTO, ONTARIO<br>CANADA<br>YOUR CONNECTION TO QUALITY & SERVICE | THESE DRAWINGS AND SPECIFICATIONS<br>ARE THE PROPERTY OF EDAC INC.,AND<br>SHALL NOT BE REPRODUCED,OR COPIED<br>OR USED AS THE BASIS FOR THE<br>MANUFACTURE OR SALE OF APPARATUS<br>WITHOUT WRITTEN PERMISSION. | SCALE: (IN C.A.D. 1:1)               | SHEET 1 OF       | 2     |
|                                                                                |                                                                                                                                                                                                                | DRAWING NUMBER: 630-17W5650-4N6      |                  | ISSUE |
|                                                                                |                                                                                                                                                                                                                | PART NUMBER: 630-17W                 | 5650-4N6         | 1     |