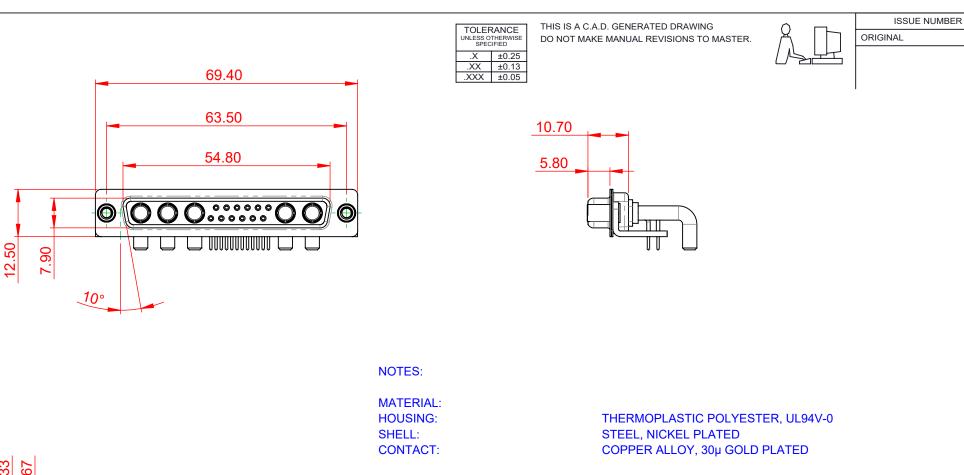

 $5000M\Omega$  min.

-55°C ~ 125°C

1000V AC rms

(1)

| COMBINATION D-SUB                                                              |                                                                                                                                                                                                                | SW REFERENCE NO.: 630 COMBO ASSEMBLY |                  |       |
|--------------------------------------------------------------------------------|----------------------------------------------------------------------------------------------------------------------------------------------------------------------------------------------------------------|--------------------------------------|------------------|-------|
|                                                                                |                                                                                                                                                                                                                | DRAWN: C.B                           | DATE: JAN. 01/20 | 19    |
|                                                                                |                                                                                                                                                                                                                | CHECKED:                             | DATE:            |       |
| EDAG INC<br>TORONTO, ONTARIO<br>CANADA<br>YOUR CONNECTION TO QUALITY & SERVICE | THESE DRAWINGS AND SPECIFICATIONS<br>ARE THE PROPERTY OF EDAC INC.,AND<br>SHALL NOT BE REPRODUCED,OR COPIED<br>OR USED AS THE BASIS FOR THE<br>MANUFACTURE OR SALE OF APPARATUS<br>WITHOUT WRITTEN PERMISSION. | SCALE: (IN C.A.D. 1:1)               | SHEET 1 OF       | 2     |
|                                                                                |                                                                                                                                                                                                                | DRAWING NUMBER: 630-17W5650-4N6      |                  | ISSUE |
|                                                                                |                                                                                                                                                                                                                | PART NUMBER: 630-17W                 | 5650-4N6         | 1     |