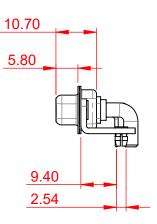

## NOTES:

MATERIAL: HOUSING: SHELL: CONTACT:

THERMOPLASTIC POLYESTER, UL94V-0 STEEL, TIN PLATED COPPER ALLOY, GOLD FLASH PLATED

**OPERATING TEMPERATURE:** 

.XX ±0.13

.XXX ±0.05

POWER/CO-AX CONTACT RATING: 40A (CURRENT) (IF PRESENT) SIGNAL CONTACT CURRENT RATING: 5A PER CONTACT SIGNAL CONTACT RESISTANCE:  $10m\Omega$  MAX.

**INSULATOR RESISTANCE:** DIELECTRIC WITHSTANDING VOLTAGE:





| COMBINATION D-SUB                                                              |                                                                                                                                                                                                                | SW REFERENCE NO.: 630 COMBO ASSEMBLY |                  |       |
|--------------------------------------------