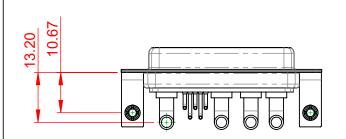

**INSULATOR RESISTANCE:** DIELECTRIC WITHSTANDING VOLTAGE:

| COMBINATION D-SUB                                                              |                                                                                                                                                                                                                | SW REFERENCE NO.: 630 COMBO ASSEMBLY |                  |       |
|--------------------------------------------------------------------------------|----------------------------------------------------------------------------------------------------------------------------------------------------------------------------------------------------------------|--------------------------------------|------------------|-------|
|                                                                                |                                                                                                                                                                                                                | DRAWN: C.B                           | DATE: JAN. 01/20 | 19    |
|                                                                                |                                                                                                                                                                                                                | CHECKED:                             | DATE:            |       |
| EDAC INC<br>TORONTO, ONTARIO<br>CANADA<br>YOUR CONNECTION TO QUALITY & SERVICE | THESE DRAWINGS AND SPECIFICATIONS<br>ARE THE PROPERTY OF EDAC INC.,AND<br>SHALL NOT BE REPRODUCED,OR COPIED<br>OR USED AS THE BASIS FOR THE<br>MANUFACTURE OR SALE OF APPARATUS<br>WITHOUT WRITTEN PERMISSION. | SCALE: (IN C.A.D. 1:1)               | SHEET 1 OF       | 2     |
|                                                                                |                                                                                                                                                                                                                | DRAWING NUMBER: 630-9W4-240-4T3      |                  | ISSUE |
|                                                                                |                                                                                                                                                                                                                | PART NUMBER: 630-9W4                 | -240-4T3         | 1     |