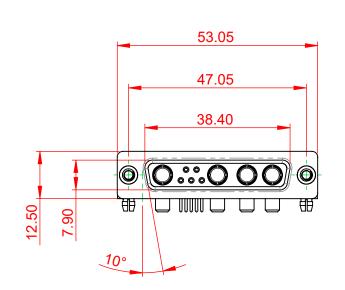

## NOTES:

MATERIAL: HOUSING: SHELL: CONTACT:

THERMOPLASTIC POLYESTER, UL94V-0 STEEL, TIN PLATED COPPER ALLOY, GOLD FLASH PLATED

**OPERATING TEMPERATURE:** 

.XX ±0.13

.XXX ±0.05

POWER/CO-AX CONTACT RATING: 40A (CURRENT) (IF PRESENT) SIGNAL CONTACT CURRENT RATING: 5A PER CONTACT SIGNAL CONTACT RESISTANCE:  $10m\Omega$  MAX.

**INSULATOR RESISTANCE:** DIELECTRIC WITHSTANDING VOLTAGE:





| COMBINATION D-SUB                                                              |                                                                                                                                                                                                                | SW REFERENCE NO.: 630 COMBO ASSEMBLY |                  |       |
|------------------------------------------