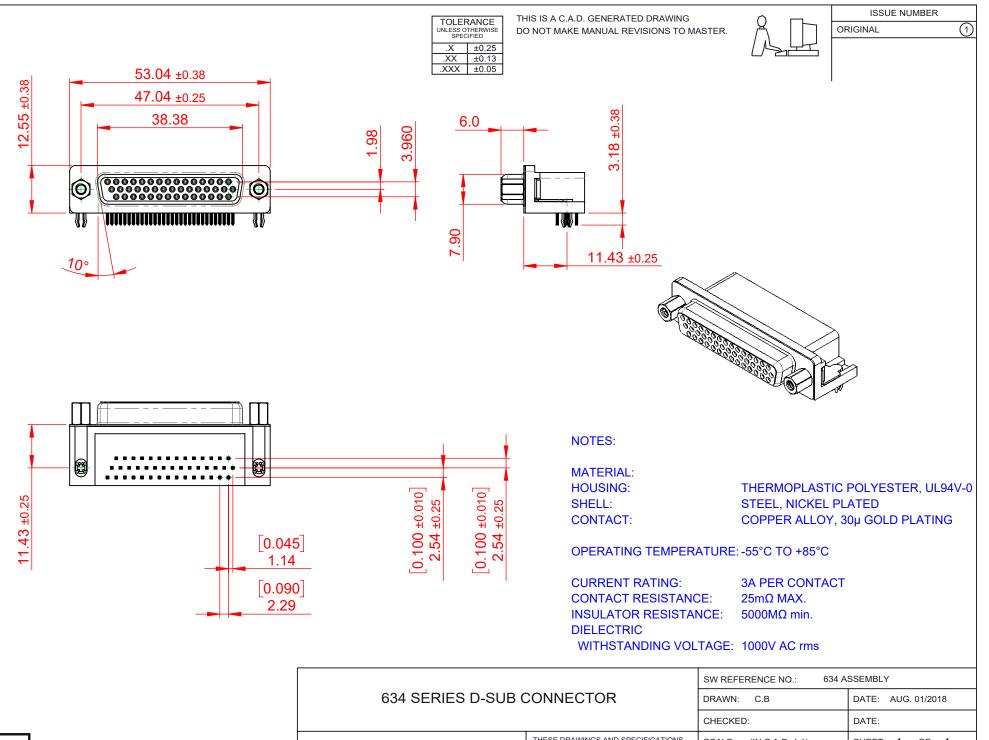

THIS SERIES FULLY CONFORMS TO J THE EUROPEAN UNION DIRECTIVES 2011/65/EU FOR RoHS COMPLIANCY. COMPLIANT

|  | 634 SERIES D-SUB                     | DRAWN: C.B                                                                                                                            | DATE: AUG. 01/2018              |            |       |
|--|--------------------------------------|---------------------------------------------------------------------------------------------------------------------------------------|---------------------------------|------------|-------|
|  |                                      |                                                                                                                                       | CHECKED:                        | DATE:      |       |
|  | EDAC INC                             | THESE DRAWINGS AND SPECIFICATIONS<br>ARE THE PROPERTY OF EDAC INC. AND                                                                | SCALE: (IN C.A.D. 1:1)          | SHEET 1 OF | 1     |
|  | YOUR CONNECTION TO QUALITY & SERVICE | SHALL NOT BE REPRODUCED, OR COPIED<br>OR USED AS THE BASIS FOR THE<br>MANUFACTURE OR SALE OF APPARATUS<br>WITHOUT WRITTEN PERMISSION. | DRAWING NUMBER: 634-044-663-043 |            | ISSUE |
|  |                                      |                                                                                                                                       | PART NUMBER: 634-044-           | 663-043    | 1     |