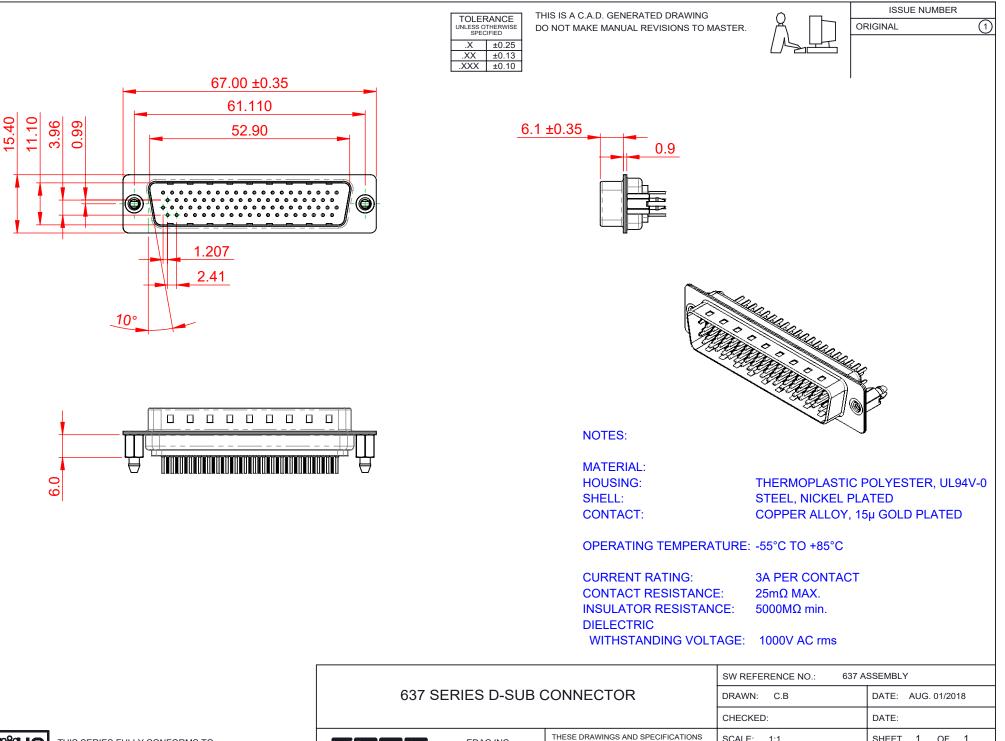

THIS SERIES FULLY CONFORMS TO THE EUROPEAN UNION DIRECTIVES 2011/65/EU FOR RoHS COMPLIANCY. COMPLIANT

ARE THE PROPERTY OF EDAC INC..AND SHALL NOT BE REPRODUCED, OR COPIED OR USED AS THE BASIS FOR THE MANUFACTURE OR SALE OF APPARATUS WITHOUT WRITTEN PERMISSION.

| CHECKED: DATE:<br>SCALE: 1:1 SHEET 1 OF 1                         | SW REFERENCE NO.: 637 ASSEMBLY        |                    |
|-------------------------------------------------------------------|---------------------------------------|--------------------|
| SCALE: 1:1 SHEET 1 OF 1   DRAWING NUMBER: 637-078-330-046 ISSUE 1 | DRAWN: C.B                            | DATE: AUG. 01/2018 |
| DRAWING NUMBER: 637-078-330-046 ISSUE                             | CHECKED:                              | DATE:              |
|                                                                   | SCALE: 1:1                            | SHEET 1 OF 1       |
| PART NUMBER: 637-078-330-046 1                                    | DRAWING NUMBER: 637-078-330-046 ISSUE |                    |
|                                                                   |                                       |                    |