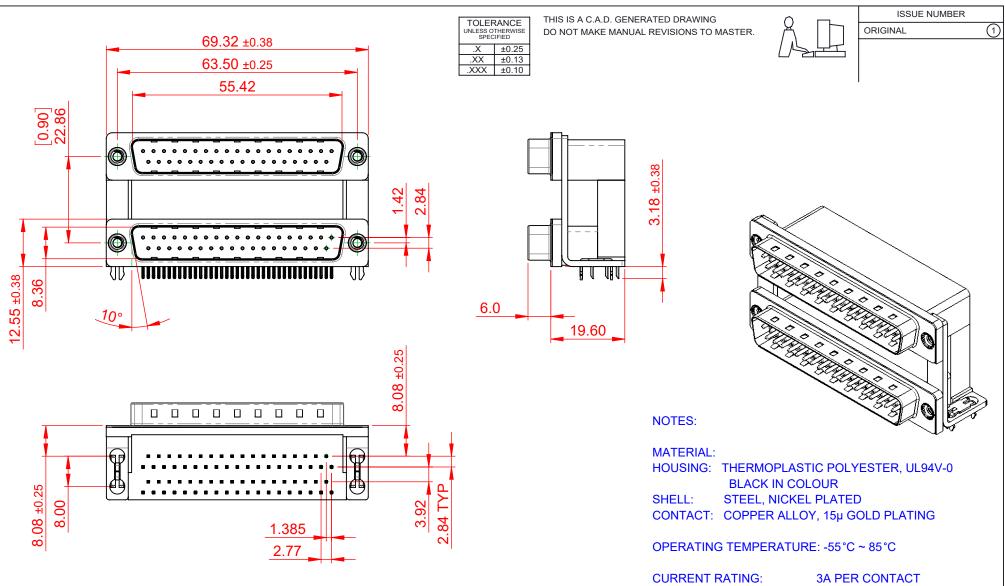

CONTACT RESISTANCE: 25mΩ MAX. INSULATOR RESISTANCE: 5000MΩ min. DIELECTRIC WITHSTANDING VOLTAGE: 1000V AC rms

|  | 661 SERIES D-SUB CONNECTOR           |                                                                                                                                       | SW REFERENCE NO.: 661 ASSEMBLY |                  |       |
|--|--------------------------------------|---------------------------------------------------------------------------------------------------------------------------------------|--------------------------------|------------------|-------|
|  |                                      |                                                                                                                                       | DRAWN: C.B                     | DATE: AUG. 01/20 | 018   |
|  |                                      |                                                                                                                                       | CHECKED:                       | DATE:            |       |
|  | EDAC INC                             | THESE DRAWINGS AND SPECIFICATIONS<br>ARE THE PROPERTY OF EDAC INCAND                                                                  | SCALE: 1:1                     | SHEET 1 OF       | 1     |
|  | YOUR CONNECTION TO QUALITY & SERVICE | SHALL NOT BE REPRODUCED, OR COPIED<br>OR USED AS THE BASIS FOR THE<br>MANUFACTURE OR SALE OF APPARATUS<br>WITHOUT WRITTEN PERMISSION. | DRAWING NUMBER: 661-037-3      | 364-038          | ISSUE |
|  |                                      |                                                                                                                                       | PART NUMBER: 661-037-          | 364-038          | 1     |

THIS SERIES FULLY CONFORMS TO THE EUROPEAN UNION DIRECTIVES 2011/65/EU FOR RoHS COMPLIANCY.