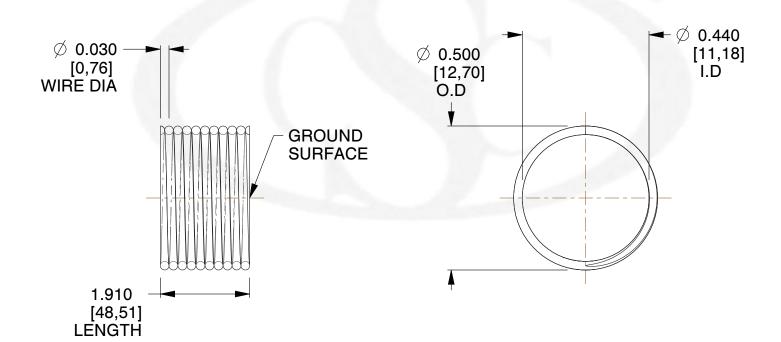

## **NOTES:**

1. Material : Stainless Steel

2. Finish: Glod Irridite

3. Ends: Closed and Ground

4. Total Coils: 10.000

5. Sugg. Max. Deflection: 0.100 (in)6. Sugg. Max. Load: 2.300 (lbs)

7. All Drawing Dimensions are in Inches [mm]

3.000

SCALE

11772

COMPONENT

**COMPRESSION SPRINGS** 

UNIT
INCH [mm]
SHEET
1 of 1

**SPRINGS**