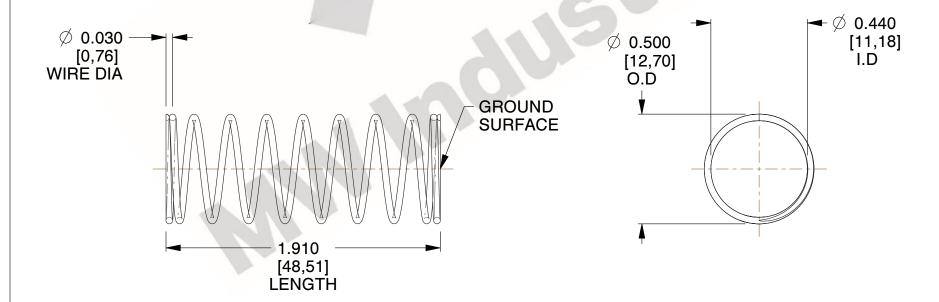

## **NOTES:**

1. Material : Music Wire 2. Finish : Glod Irridite

3. Ends: Closed and Ground

4. Total Coils: 10.000

5. Sugg. Max. Deflection: 0.450 (in)6. Sugg. Max. Load: 2.300 (lbs)

7. All Drawing Dimensions are in Inches [mm]

2.286

SCALE

COMPRESSION SPRINGS

COMPONENT

11772

UNIT
INCH [mm]
SHEET

1 of 1

**SPRINGS**