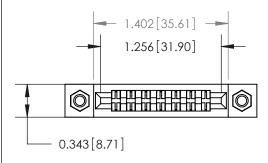

## **Mounting Option**

M3-0.5 Metric Threaded Inserts

## **Contact Detail**

Wire Wrap .046x.013(1.17x0.33) - Tail LG=.520(13.21) .156 [3.96] Contact Spacing x .200 [5.08] Row Spacing





**See Accompanying Page for:** 

**Contact Bend Details** 



1

**SECTION A-A** 



| 807/857                      | Series High Temp Card Edge Connector |  |
|------------------------------|--------------------------------------|--|
| Part Number: 807-014-442-207 |                                      |  |

YOUR CONNECTION TO QUALITY & SERVICE

| ACAD REFERENCE NO. 807 ENG MASTER |                  |  |
|-----------------------------------|------------------|--|
| DRAWN: J.LEE                      | DATE: AUG. 11/09 |  |
| CHECKED:                          | DATE:            |  |
| SCALE: NTS                        | SHEET 1 OF 2     |  |
| DRAWING NUMBER                    | ISSUE            |  |

807 Assembly