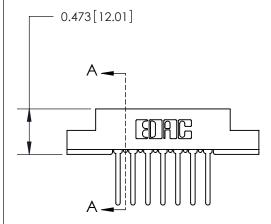

## **Contact Detail**

Wire Wrap .046x.013(1.17x0.33) - Tail LG=.520(13.21) .156 [3.96] Contact Spacing x .200 [5.08] Row Spacing

**See Accompanying Page for:** 

**Contact Bend Details** 

1

**SECTION A-A** 