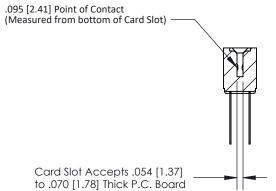

## **Contact Detail**

Wire Wrap .046x.013(1.17x0.33) - Tail LG=.520(13.21) .156 [3.96] Contact Spacing x .200 [5.08] Row Spacing

**See Accompanying Page for:** 

**Contact Bend Details** 

1

**SECTION A-A** 