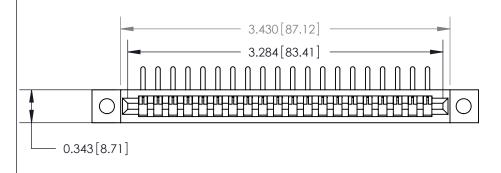

**Mounting Option** 

.128 (3.25) Dia. Mounting Holes

## **Contact Detail**

90 Degree Bend (Code 527 Contacts)

.156 [3.96] Contact Spacing x .200 [5.08] Row Spacing





O NOT MAKE MANUAL REVISIONS TO MASTER

ER.

SSUE NUMBER

ORIGINAL



See Accompanying Page for:

• Contact Bend Details

| 807/857 Series High Temp Card Edge Connector |
|----------------------------------------------|
| Part Number: 807-020-559-102                 |

| F |
|---|
|   |

EDAC INC TORONTO, ONTARIO CANADA

CANADA OR USED AS THE BASIS FOR MANUFACTURE OR SALE OF A MANUFACTURE OR SALE OF A MANUFACTURE OR SALE OF A MANUFACTURE OF A MANUFACTURE OF SALE OF

|   | ACAD REFERENCE NO | . 807 ENG MASTER |
|---|-------------------|------------------|
|   | DRAWN: J.LEE      | DATE: AUG. 11/09 |
|   | CHECKED:          | DATE:            |
|   | SCALE: NTS        | SHEET 1 OF 2     |
| ) | DRAWING NUMBER    | ISSUE            |

807 Assembly