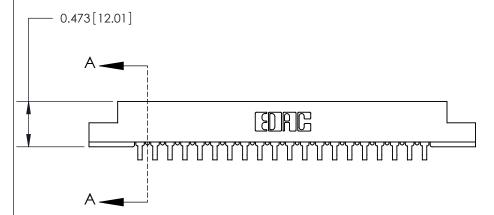

## **Contact Detail**

90 Degree Bend (Code 527 Contacts)

.156 [3.96] Contact Spacing x .200 [5.08] Row Spacing

O NOT MAKE MANUAL REVISIONS TO MASTER

ER.

SSUE NUMBER

ORIGINAL

See Accompanying Page for:

• Contact Bend Details

| 807/857 Series High Temp Card Edge Connector |
|----------------------------------------------|
| Part Number: 807-020-559-102                 |

| F |
|---|
|   |

EDAC INC TORONTO, ONTARIO CANADA