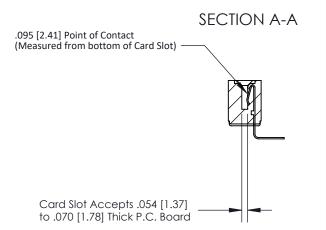

## **Contact Detail**

90 Degree Bend (Code 527 Contacts)

.156 [3.96] Contact Spacing x .200 [5.08] Row Spacing

O NOT MAKE MANUAL REVISIONS TO MASTER

ER.

SSUE NUMBER

ORIGINAL

See Accompanying Page for:

• Contact Bend Details

| 807/857 Series High Temp Card Edge Connector |
|----------------------------------------------|
| Part Number: 807-020-559-102                 |

| F |
|---|
|   |

EDAC INC TORONTO, ONTARIO CANADA