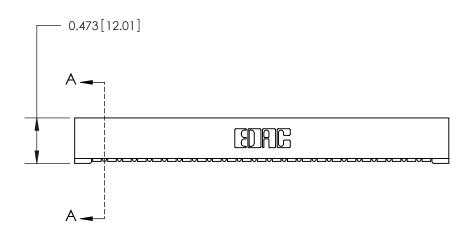

**Mounting Option** 

No Mounting Lugs

## **Contact Detail**

90 Degree Bend (Code 501 Contacts)

.156 [3.96] Contact Spacing x .200 [5.08] Row Spacing





.175 [4.45] Point of Contact (Measured from bottom of Card Slot)



**See Accompanying Page for:** 

**Contact Bend Details** 

| 807/857 Se | es High Temp Card Edge Connect | or |
|------------|--------------------------------|----|
| Part Numb  | r: 807-023-454-101             |    |

|                    | EDAC INC          |
|--------------------|-------------------|
|                    | TORONTO, ONTARIO  |
|                    | CANADA            |
| YOUR CONNECTION TO | QUALITY & SERVICE |

| ACAD REFERENCE NO | . 807 ENG MASTER |
|-------------------|------------------|
| DRAWN: J.LEE      | DATE: AUG. 11/09 |
| CHECKED:          | DATE:            |
| SCALE: NTS        | SHEET 1 OF 2     |
| DRAWING NUMBER    | ISSUE            |

**SECTION A-A** 

807 Assembly