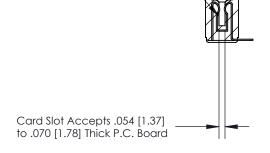

## **Contact Detail**

90 Degree Bend (Code 501 Contacts)

.156 [3.96] Contact Spacing x .200 [5.08] Row Spacing

.175 [4.45] Point of Contact (Measured from bottom of Card Slot)

**See Accompanying Page for:** 