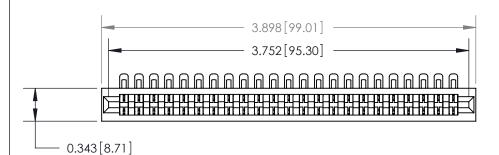

## **Contact Detail**

90 Degree Bend (Code 501 Contacts)

.156 [3.96] Contact Spacing x .200 [5.08] Row Spacing

.175 [4.45] Point of Contact (Measured from bottom of Card Slot)

**See Accompanying Page for:** 