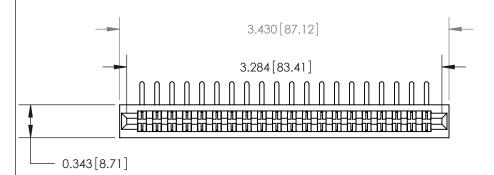

## **Contact Detail**

90 Degree Bend (Code 522 and 540 Contacts)

.156 [3.96] Contact Spacing x .200 [5.08] Row Spacing

**See Accompanying Page for:** 

**Contact Bend Details** 

807/857 Series High Temp Card Edge Connector Part Number: 807-040-558-201