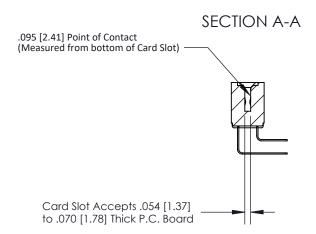

## **Contact Detail**

90 Degree Bend (Code 522 and 540 Contacts)

.156 [3.96] Contact Spacing x .200 [5.08] Row Spacing

**See Accompanying Page for:** 

**Contact Bend Details** 

807/857 Series High Temp Card Edge Connector Part Number: 807-040-558-201