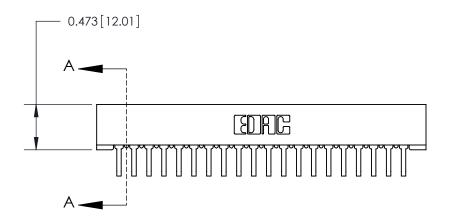

## **Contact Detail**

90 Degree Bend (Code 522 and 540 Contacts)

.156 [3.96] Contact Spacing x .200 [5.08] Row Spacing

**See Accompanying Page for:** 

**Contact Bend Details** 

807/857 Series High Temp Card Edge Connector Part Number: 807-040-558-201