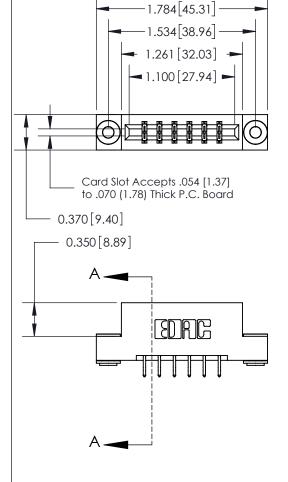

833 Series High Temp Card Edge Connector Part Number: 833-012-556-203

**EDAC INC** TORONTO, ONTARIO CANADA

THESE DRAWINGS AND SPECIFICATIONS ARE THE PROPERTY OF EDAC INC.,AND SHALL NOT BE REPRODUCED, OR COPIED OR USED AS THE BASIS FOR THE MANUFACTURE OR SALE OF APPARATUS WITHOUT WRITTEN PERMISSION.

| ACAD REFERENCE NO. | 833 ENG MASTER   |  |  |
|--------------------|------------------|--|--|
| DRAWN: J.LEE       | DATE: OCT. 14/09 |  |  |
| CHECKED:           | DATE:            |  |  |
| SCALE: NTS         | SHEET 1 OF 3     |  |  |
| DRAWING NUMBER     | ISSUE            |  |  |
| 833 Assembly       | 1                |  |  |