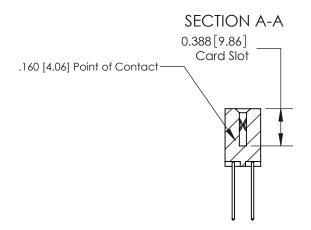

## **Contact Detail**

540-Wire Wrap .025 Sq.(0.64 Sq.) - Tail LG=.560(14.22) .156 [3.96] Contact Spacing x .200 [5.08] Row Spacing

See Accompanying Page for:

- **Bend Detail**
- **Mounting Options**

THIS IS A C.A.D. GENERATED DRAWING DO NOT MAKE MANUAL REVISIONS TO MASTER.

ISSUE NUMBER ORIGINAL

833 Series High Temp Card Edge Connector Part Number: 833-014-540-203

**EDAC INC** TORONTO, ONTARIO CANADA

THESE DRAWINGS AND SPECIFICATIONS ARE THE PROPERTY OF EDAC INC., AND SHALL NOT BE REPRODUCED,OR COPIED OR USED AS THE BASIS FOR THE MANUFACTURE OR SALE OF APPARATUS WITHOUT WRITTEN PERMISSION.

|  | ACAD REFERENCE NO. | 833 ENG MASTER   |  |  |
|--|--------------------|------------------|--|--|
|  | DRAWN: J.LEE       | DATE: OCT. 14/09 |  |  |
|  | CHECKED:           | DATE:            |  |  |
|  | SCALE: NTS         | SHEET 1 OF 3     |  |  |
|  | DRAWING NUMBER     | ISSUE            |  |  |
|  | 833 Assembly       | 1                |  |  |