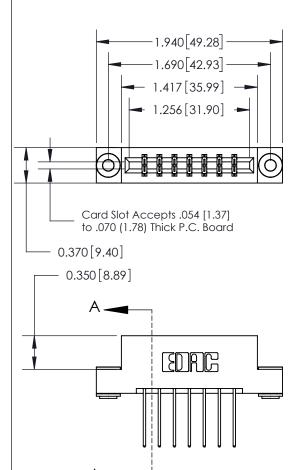

## **Contact Detail**

540-Wire Wrap .025 Sq.(0.64 Sq.) - Tail LG=.560(14.22) .156 [3.96] Contact Spacing x .200 [5.08] Row Spacing

See Accompanying Page for:

- **Bend Detail**
- **Mounting Options**

THIS IS A C.A.D. GENERATED DRAWING DO NOT MAKE MANUAL REVISIONS TO MASTER.

ISSUE NUMBER ORIGINAL

833 Series High Temp Card Edge Connector Part Number: 833-014-540-203

**EDAC INC** TORONTO, ONTARIO CANADA

THESE DRAWINGS AND SPECIFICATIONS ARE THE PROPERTY OF EDAC INC., AND SHALL NOT BE REPRODUCED,OR COPIED OR USED AS THE BASIS FOR THE MANUFACTURE OR SALE OF APPARATUS WITHOUT WRITTEN PERMISSION.

|  | ACAD REFERENCE NO. | 833 ENG MASTER   |  |  |
|--|--------------------|------------------|--|--|
|  | DRAWN: J.LEE       | DATE: OCT. 14/09 |  |  |
|  | CHECKED:           | DATE:            |  |  |
|  | SCALE: NTS         | SHEET 1 OF 3     |  |  |
|  | DRAWING NUMBER     | ISSUE            |  |  |
|  | 833 Assembly       | 1                |  |  |