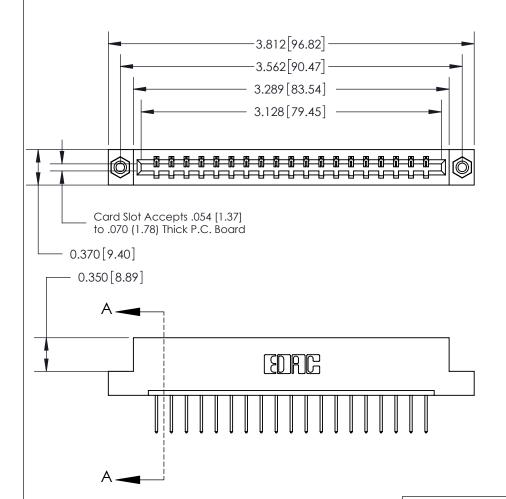

## **Contact Detail**

523-P.C. Tail .025 Sq.(0.64 Sq.) - Tail LG=.390(9.91)

.156 [3.96] Contact Spacing x .200 [5.08] Row Spacing

THIS IS A C.A.D. GENERATED DRAWING DO NOT MAKE MANUAL REVISIONS TO MASTER.

ORIGINAL

SECTION A-A 0.388 [9.86] Card Slot .160 [4.06] Point of Contact-

## See Accompanying Page for:

- **Bend Detail**
- **Mounting Options**

833 Series High Temp Card Edge Connector Part Number: 833-019-523-108

**EDAC INC** TORONTO, ONTARIO CANADA

THESE DRAWINGS AND SPECIFICATIONS ARE THE PROPERTY OF EDAC INC.,AND SHALL NOT BE REPRODUCED, OR COPIED OR USED AS THE BASIS FOR THE MANUFACTURE OR SALE OF APPARATUS WITHOUT WRITTEN PERMISSION.

| ACAD REFERENCE NO. | 833 ENG MASTER   |  |  |
|--------------------|------------------|--|--|
| DRAWN: J.LEE       | DATE: OCT. 14/09 |  |  |
| CHECKED:           | DATE:            |  |  |
| SCALE: NTS         | SHEET 1 OF 3     |  |  |
| DRAWING NUMBER     | ISSUE            |  |  |
| 833 Assembly       | 1                |  |  |