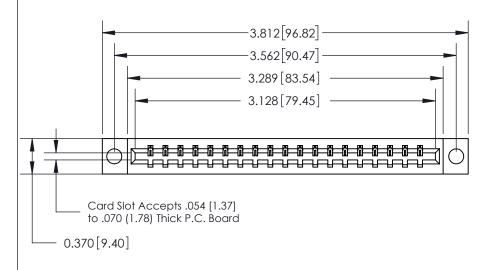

**Mounting Option** 

04-.156 (3.96) Dia. Mounting Holes

## **Contact Detail**

541-Wire Wrap .025 Sq.(0.64 Sq.) - Tail LG=.750(19.05)

.156 [3.96] Contact Spacing x .200 [5.08] Row Spacing





**See Accompanying Page for:** 

THIS IS A C.A.D. GENERATED DRAWING DO NOT MAKE MANUAL REVISIONS TO MASTER.



ISSUE NUMBER ORIGINAL

0.388 [9.86] Card Slot .160 [4.06] Point of Contact-

## 833 Series High Temp Card Edge Connector Part Number: 833-019-541-604

**Bend Detail Mounting Options** 

YOUR CONNECTION TO QUALITY & SERVICE

**EDAC INC** TORONTO, ONTARIO CANADA

THESE DRAWINGS AND SPECIFICATIONS ARE THE PROPERTY OF EDAC INC.,AND SHALL NOT BE REPRODUCED, OR COPIED OR USED AS THE BASIS FOR THE MANUFACTURE OR SALE OF APPARATUS WITHOUT WRITTEN PERMISSION.

| ACAD REFERENCE NO. | 833 ENG MASTER   |  |  |
|--------------------|------------------|--|--|
| DRAWN: J.LEE       | DATE: OCT. 14/09 |  |  |
| CHECKED:           | DATE:            |  |  |
| SCALE: NTS         | SHEET 1 OF 3