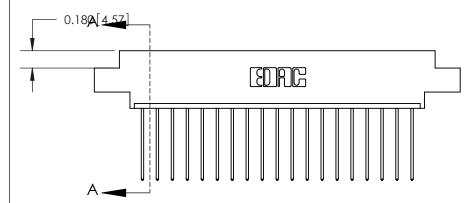

## **Contact Detail**

541-Wire Wrap .025 Sq.(0.64 Sq.) - Tail LG=.750(19.05)

.156 [3.96] Contact Spacing x .200 [5.08] Row Spacing

**See Accompanying Page for:** 

THIS IS A C.A.D. GENERATED DRAWING DO NOT MAKE MANUAL REVISIONS TO MASTER.