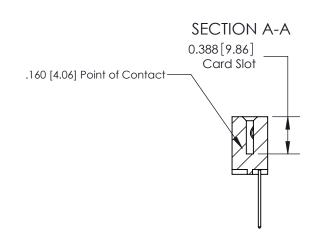

ORIGINAL (1)

ORIGINAL

| 833 Series High Temp Card Edge Connector<br>Contact Bend Detail |                                                                                                                                                                                                  | ACAD REFERENCE NO. | 833 ENG MASTER   |               |
|-----------------------------------------------------------------|--------------------------------------------------------------------------------------------------------------------------------------------------------------------------------------------------|--------------------|------------------|---------------|
|                                                                 |                                                                                                                                                                                                  | DRAWN: J.LEE       | DATE: OCT. 14/09 |               |
|                                                                 |                                                                                                                                                                                                  | CHECKED: DATE:     |                  |               |
| TORONTO, ONTARIO AF                                             | THESE DRAWINGS AND SPECIFICATIONS ARE THE PROPERTY OF EDAC INC.,AND SHALL NOT BE REPRODUCED, OR COPIED OR USED AS THE BASIS FOR THE MANUFACTURE OR SALE OF APPARATUS WITHOUT WRITTEN PERMISSION. | SCALE: NTS         | SHEET 2          | 2 <b>OF</b> 3 |
|                                                                 |                                                                                                                                                                                                  | DRAWING NUMBER     |                  | ISSUE         |
|                                                                 |                                                                                                                                                                                                  | 833 Assembly       |                  | 1             |