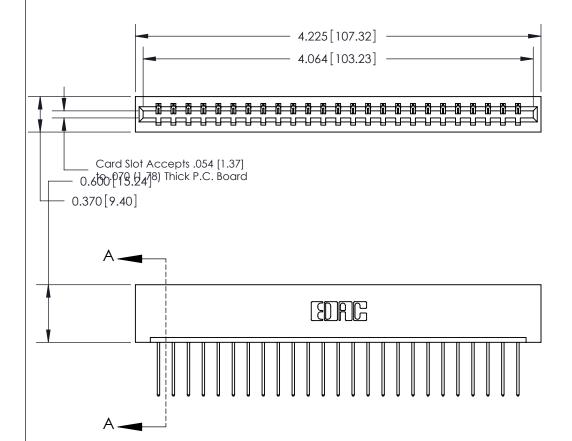

## **Contact Detail**

540-Wire Wrap .025 Sq.(0.64 Sq.) - Tail LG=.560(14.22) .156 [3.96] Contact Spacing x .200 [5.08] Row Spacing

THIS IS A C.A.D. GENERATED DRAWING DO NOT MAKE MANUAL REVISIONS TO MASTER.

## See Accompanying Page for:

- **Bend Detail**
- **Mounting Options**

833 Series High Temp Card Edge Connector Part Number: 833-025-540-101

**EDAC INC** TORONTO, ONTARIO CANADA

THESE DRAWINGS AND SPECIFICATIONS ARE THE PROPERTY OF EDAC INC.,AND SHALL NOT BE REPRODUCED, OR COPIED OR USED AS THE BASIS FOR THE MANUFACTURE OR SALE OF APPARATUS WITHOUT WRITTEN PERMISSION.

| ACAD REFERENCE NO. | 833 ENG MASTER   |  |  |
|--------------------|------------------|--|--|
| DRAWN: J.LEE       | DATE: OCT. 14/09 |  |  |
| CHECKED:           | DATE:            |  |  |
| SCALE: NTS         | SHEET 1 OF 3     |  |  |
| DRAWING NUMBER     | ISSUE            |  |  |
| 833 Assembly       | 1                |  |  |