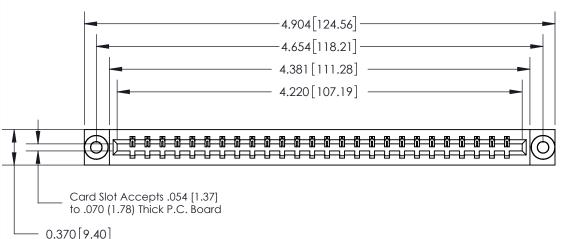

## See Accompanying Page for:

- **Bend Detail**
- **Mounting Options**

833 Series High Temp Card Edge Connector Part Number: 833-026-523-603

YOUR CONNECTION TO QUALITY & SERVICE

**EDAC INC** TORONTO, ONTARIO CANADA

THESE DRAWINGS AND SPECIFICATIONS ARE THE PROPERTY OF EDAC INC.,AND SHALL NOT BE REPRODUCED, OR COPIED OR USED AS THE BASIS FOR THE MANUFACTURE OR SALE OF APPARATUS WITHOUT WRITTEN PERMISSION.

| ACAD REFERENCE NO. |         | 833 ENG MASTER   |       |  |
|--------------------|---------|------------------|-------|--|
| DRAWN:             | .LEE    | DATE: OCT. 14/09 |       |  |
| CHECKED:           |         | DATE:            |       |  |
| SCALE: NTS         |         | SHEET            | OF 3  |  |
| DRAWING NUMBER     |         |                  | ISSUE |  |
| 833 A              | ssembly |                  | 1     |  |