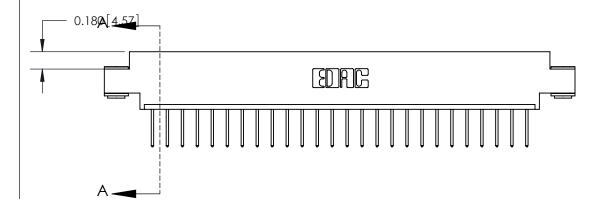

ORIGINAL

THIS IS A C.A.D. GENERATED DRAWING

SECTION A-A 0.388 [9.86] Card Slot .160 [4.06] Point of Contact-