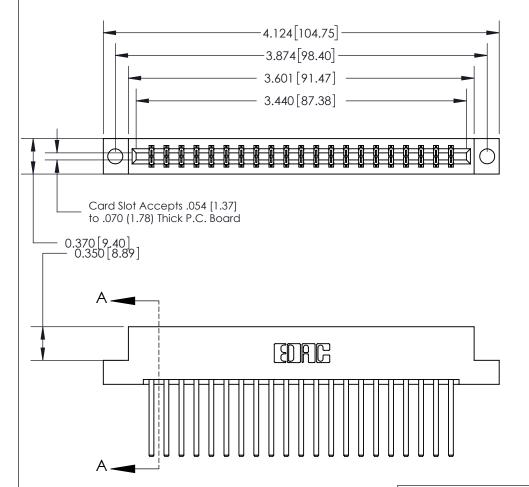

## **See Accompanying Page for:**

- **Bend Detail**
- **Mounting Options**

833 Series High Temp Card Edge Connector Part Number: 833-042-544-204

**EDAC INC** TORONTO, ONTARIO CANADA

THESE DRAWINGS AND SPECIFICATIONS ARE THE PROPERTY OF EDAC INC.,AND SHALL NOT BE REPRODUCED, OR COPIED OR USED AS THE BASIS FOR THE MANUFACTURE OR SALE OF APPARATUS WITHOUT WRITTEN PERMISSION.

| ACAD REFERENCE NO. | 833 ENG MASTER   |       |  |
|--------------------|------------------|-------|--|
| DRAWN: J.LEE       | DATE: OCT. 14/09 |       |  |
| CHECKED:           | DATE:            |       |  |
| SCALE: NTS         | SHEET            | OF 3  |  |
| DRAWING NUMBER     |                  | ISSUE |  |
| 833 Assembly       |                  | 1     |  |