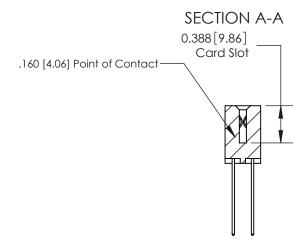

## **See Accompanying Page for:**

- **Bend Detail**
- **Mounting Options**

833 Series High Temp Card Edge Connector Part Number: 833-042-544-204

**EDAC INC** TORONTO, ONTARIO CANADA

THESE DRAWINGS AND SPECIFICATIONS ARE THE PROPERTY OF EDAC INC.,AND SHALL NOT BE REPRODUCED, OR COPIED OR USED AS THE BASIS FOR THE MANUFACTURE OR SALE OF APPARATUS WITHOUT WRITTEN PERMISSION.

| ACAD REFERENCE NO. | 833 ENG MASTER   |       |  |
|--------------------|------------------|-------|--|
| DRAWN: J.LEE       | DATE: OCT. 14/09 |       |  |
| CHECKED:           | DATE:            |       |  |
| SCALE: NTS         | SHEET            | OF 3  |  |
| DRAWING NUMBER     |                  | ISSUE |  |
| 833 Assembly       |                  | 1     |  |