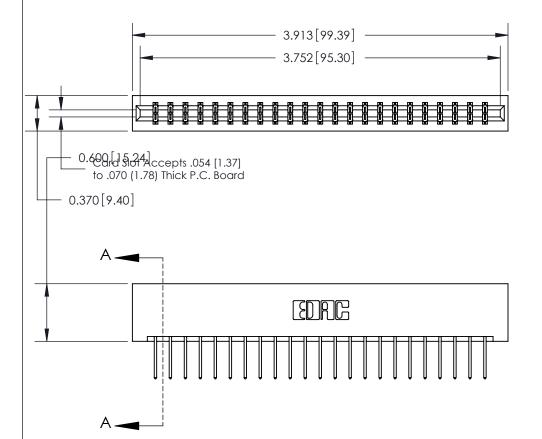

## **See Accompanying Page for:**

- **Bend Detail**
- **Mounting Options**

833 Series High Temp Card Edge Connector Part Number: 833-046-523-201

**EDAC INC** TORONTO, ONTARIO CANADA

THESE DRAWINGS AND SPECIFICATIONS ARE THE PROPERTY OF EDAC INC.,AND SHALL NOT BE REPRODUCED, OR COPIED OR USED AS THE BASIS FOR THE MANUFACTURE OR SALE OF APPARATUS WITHOUT WRITTEN PERMISSION.

| ACAD REFERENCE NO. | 833 ENG MASTER   |  |  |
|--------------------|------------------|--|--|
| DRAWN: J.LEE       | DATE: OCT. 14/09 |  |  |
| CHECKED:           | DATE:            |  |  |
| SCALE: NTS         | SHEET 1 OF 3     |  |  |
| DRAWING NUMBER     | ISSUE            |  |  |
| 833 Assembly       | 1                |  |  |