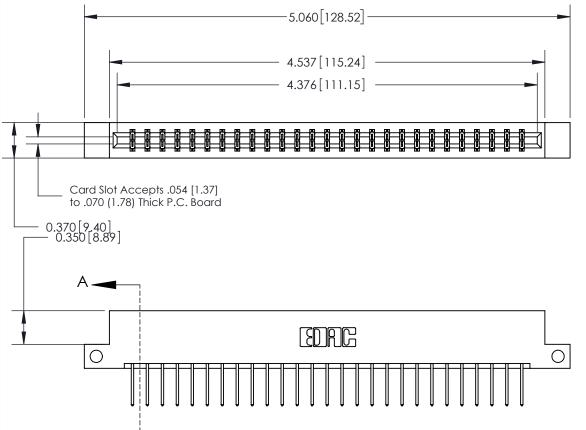

## **See Accompanying Page for:**

- **Bend Detail**
- **Mounting Options**

833 Series High Temp Card Edge Connector Part Number: 833-054-523-212

**EDAC INC** TORONTO, ONTARIO CANADA

THESE DRAWINGS AND SPECIFICATIONS ARE THE PROPERTY OF EDAC INC.,AND SHALL NOT BE REPRODUCED,OR COPIED OR USED AS THE BASIS FOR THE MANUFACTURE OR SALE OF APPARATUS WITHOUT WRITTEN PERMISSION.

| ACAD REFERENCE NO. | 833 ENG MASTER   |  |  |
|--------------------|------------------|--|--|
| DRAWN: J.LEE       | DATE: OCT. 14/09 |  |  |
| CHECKED:           | DATE:            |  |  |
| SCALE: NTS         | SHEET 1 OF 3     |  |  |
| DRAWING NUMBER     | ISSUE            |  |  |
| 833 Assembly       | 1                |  |  |