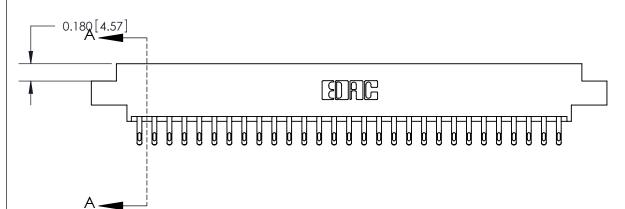

## **Contact Detail**

555-Extender Board Bend (Code 500 Contacts)

.156 [3.96] Contact Spacing x .200 [5.08] Row Spacing

THIS IS A C.A.D. GENERATED DRAWING DO NOT MAKE MANUAL REVISIONS TO MASTER.

ISSUE NUMBER