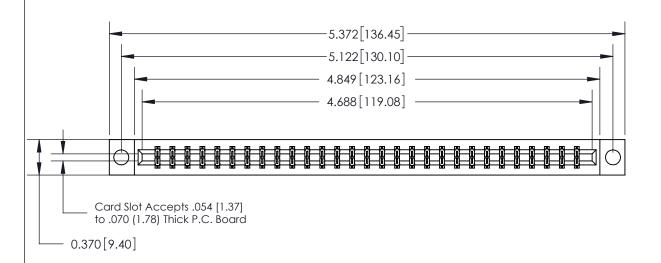

## SECTION A-A 0.388 [9.86] Card Slot .160 [4.06] Point of Contact-

**See Accompanying Page for:** 

- **Bend Detail**
- **Mounting Options**

833 Series High Temp Card Edge Connector Part Number: 833-058-555-804