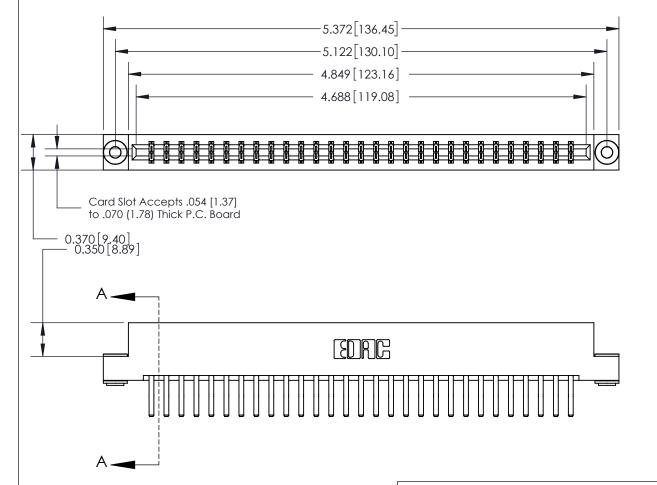

## See Accompanying Page for:

- **Bend Detail**
- **Mounting Options**

833 Series High Temp Card Edge Connector Part Number: 833-058-560-203

YOUR CONNECTION TO QUALITY & SERVICE

**EDAC INC** TORONTO, ONTARIO CANADA

THESE DRAWINGS AND SPECIFICATIONS ARE THE PROPERTY OF EDAC INC.,AND SHALL NOT BE REPRODUCED, OR COPIED OR USED AS THE BASIS FOR THE MANUFACTURE OR SALE OF APPARATUS WITHOUT WRITTEN PERMISSION.

| ACAD REFERENCE NO. | 833 ENG MASTER   |  |  |
|--------------------|------------------|--|--|
| DRAWN: J.LEE       | DATE: OCT. 14/09 |  |  |
| CHECKED:           | DATE:            |  |  |
| SCALE: NTS         | SHEET 1 OF 3     |  |  |
| DRAWING NUMBER     | ISSUE            |  |  |
| 833 Assembly       | 1                |  |  |